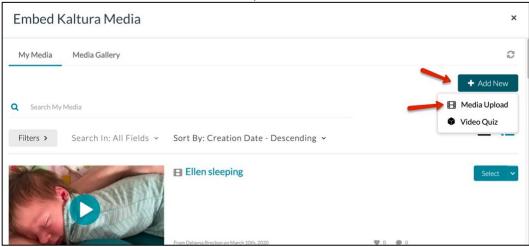

2. Select the plug icon from the Rich Content Editor, then select 'Embed Kaltura Media'.

| e No Due Date Points 0 Subm                                                            | itting a text entry box              |  |
|----------------------------------------------------------------------------------------|--------------------------------------|--|
| additional details were added for this assi                                            | inment.                              |  |
| Text Entry                                                                             |                                      |  |
| Copy and paste or type your submission right he<br>Edit View Insert Format Tools Table | ê                                    |  |
|                                                                                        |                                      |  |
|                                                                                        |                                      |  |
|                                                                                        |                                      |  |
|                                                                                        |                                      |  |
|                                                                                        |                                      |  |
|                                                                                        |                                      |  |
|                                                                                        |                                      |  |
|                                                                                        |                                      |  |
|                                                                                        |                                      |  |
| p                                                                                      |                                      |  |
| Comments                                                                               | 1                                    |  |
| Cancel Submit Assignment                                                               | 5.                                   |  |
| Cancel Submit Assignment                                                               |                                      |  |
|                                                                                        |                                      |  |
|                                                                                        | All Apps 🛛 🗙                         |  |
|                                                                                        | Search Q                             |  |
|                                                                                        |                                      |  |
|                                                                                        | Commons Favorites                    |  |
|                                                                                        | View description                     |  |
|                                                                                        | Embed Kaltura Media                  |  |
|                                                                                        | View description                     |  |
|                                                                                        |                                      |  |
|                                                                                        | Microsoft OneDrive View description  |  |
|                                                                                        |                                      |  |
|                                                                                        | View description                     |  |
|                                                                                        |                                      |  |
|                                                                                        | Panopto Recordings                   |  |
|                                                                                        | SAGE Vantage LTI 1.3 - editor_button |  |
|                                                                                        | View description                     |  |
|                                                                                        |                                      |  |
|                                                                                        | No. VouTuba                          |  |
|                                                                                        | View description                     |  |
|                                                                                        |                                      |  |
|                                                                                        |                                      |  |

3. Select 'Add New' and choose 'Media Upload'

4. Select 'Choose file to upload' and locate the movie file.

| Embed Kaltura Media                                                           | ×                  |
|-------------------------------------------------------------------------------|--------------------|
| Back                                                                          | <>> Save and Embed |
|                                                                               |                    |
| Drag & Drop a file here<br>or<br>+ Choose a file to upload                    |                    |
| All common video, audio and image formats in all resolutions are<br>accepted. |                    |