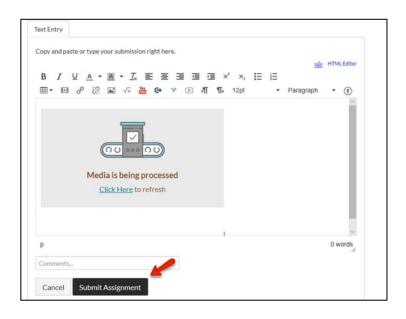

6. Once it has completed the upload, select 'Save and Embed', then 'Submit Assignment'.

| En | nbed Kaltura M            | edia               |          |             |               |             |            |           |       |         | ×         |
|----|---------------------------|--------------------|----------|-------------|---------------|-------------|------------|-----------|-------|---------|-----------|
| Ba | ick                       |                    |          |             |               |             |            |           |       | <⊅ Save | and Embed |
| Up | load Media                |                    |          |             |               |             |            |           |       |         |           |
|    |                           |                    |          |             |               |             |            |           |       |         |           |
|    | Up                        | load Complete      | ed! Comp | lete the re | quired inform | ation for t | he uploade | d media b | elow. |         |           |
|    | Please fill out these det | ails:              |          |             |               |             |            |           |       |         |           |
|    | Name:<br>(Required)       | analysis full clip | •        |             |               |             |            |           |       |         |           |
|    | Description:              | Black 💙            | Bold     | Italic      | Underline     | =           | :=         | E         | E     | æ       |           |