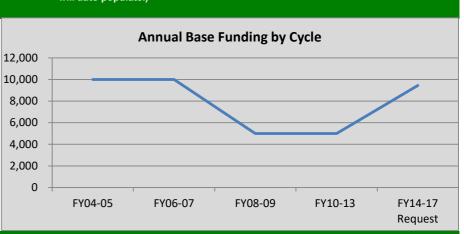

# **ANNUAL S&A BASE FUNDING REQUEST**

\$9.447

**University Recreation Summer Camps** 

Project

5-34800-0001 Submitted By

Corey Sinclair (corey.sinclair@cwu.edu or x3516)

| DISCLOSURE OF NON-S&A FUNDING SOURCES    Year 1      |      |                                             |        |        |        |        |        |
|------------------------------------------------------|------|---------------------------------------------|--------|--------|--------|--------|--------|
| Average<br>Year 1 Year 2 Year 3 Year 4 <i>Annual</i> | DISC | LOSURE OF NON-S&A FUNDING SOURCES           |        |        |        |        |        |
| Year 1 Year 2 Year 4 <i>Annual</i>                   | ı    | DISCLOSURE OF NON-S&A FUNDING SOURCES       |        |        |        |        |        |
|                                                      | Ī    | Description of Non-S&A Funding Source       | Year 1 | Year 2 | Year 3 | Year 4 | Annual |
|                                                      |      |                                             |        |        |        |        |        |
|                                                      |      |                                             |        |        |        |        | -      |
|                                                      |      |                                             |        |        |        |        | -      |
| DISCLOSURE OF NON-S&A FUNDING SOURCES TOTAL          | τ    | DISCLOSURE OF NON-S&A FUNDING SOURCES TOTAL | _      | -      | -      | -      |        |
| DISCLOSURE OF NON-S&A FUNDING SOURCES - TOTAL        | DISC | LOSURE OF NON-S&A FUNDING SOURCES - TOTAL   |        |        |        |        | -      |