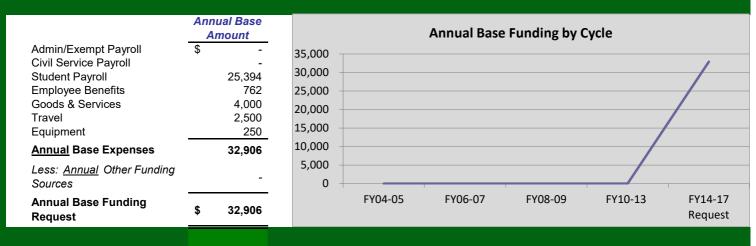

#### ANNUAL BASE FUNDING REQUEST SUMMARY

(Provide the data for the chart below on the second tab. The chart will auto populate.)

| Activity, of Service | Name of Program,<br>Activity, or Service | Career Services Peer Advisor Program | S&A<br>Project | 534217000 | Submitted By | Vicki Sannuto, x2420<br>sannutov@cwu.edu |
|----------------------|------------------------------------------|--------------------------------------|----------------|-----------|--------------|------------------------------------------|
|----------------------|------------------------------------------|--------------------------------------|----------------|-----------|--------------|------------------------------------------|