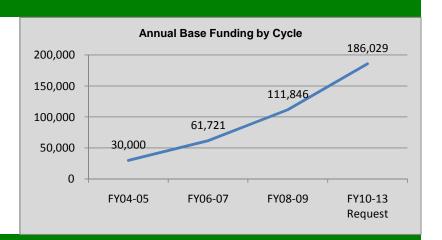

Corey Sinclair (corey.sinclair@cwu.edu or x3516)

Total <u>Annual</u> Base Funding Requested

\$ 186,029

ADDITIONAL INFORMATION INCLUDED AT END OF REQUEST

#### ANNUAL BASE FUNDING REQUEST SUMMARY

|                                              | <br>nual Base<br>\mount |
|----------------------------------------------|-------------------------|
| Admin/Exempt Payroll                         | \$<br>-                 |
| Civil Service Payroll                        | -                       |
| Student Payroll                              | 35,546                  |
| Employee Benefits                            | 1,066                   |
| Goods & Services                             | 131,831                 |
| Travel                                       | 56,046                  |
| Equipment                                    | 10,040                  |
| Annual Base Expenses                         | 234,529                 |
| Less: <u>Annual</u> Other Funding<br>Sources | (48,500)                |
| Annual Base Funding<br>Request               | \$<br>186,029           |

#### **ANNUAL S&A BASE FUNDING REQUEST**

\$186,029

Name of Program, Activity, or Service

**CWU Collegiate Sport Clubs** 

S&A Project ID

5-34180-00

Submitted By

Corey Sinclair (corey.sinclair@cwu.edu or x3516)