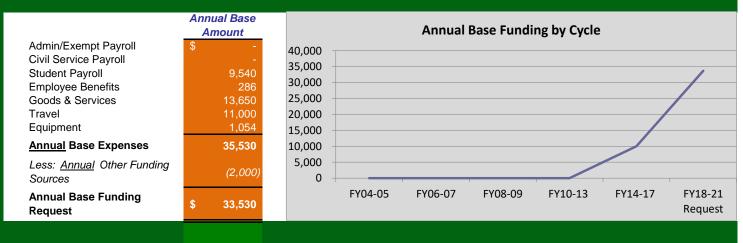

#### ANNUAL BASE FUNDING REQUEST SUMMARY

(Provide the data for the chart below on the second tab. The chart will auto populate.)

ANNUAL BASE EXPENSES

| ame of Program,<br>tivity, or Service | Pulse Magazine            | S&A<br>Project ID/ID's | 4400620001 | Submitted By | Tara Long tara.long@cwu | ı.edu  |
|---------------------------------------|---------------------------|------------------------|------------|--------------|-------------------------|--------|
| 2 x 27" iMac's f                      | for editing and design    |                        | 2.0        | 2,108.00     | 4,216                   | 1,054  |
|                                       |                           |                        |            |              | -                       | -      |
|                                       |                           |                        |            |              | -                       | -      |
|                                       |                           |                        |            |              | -                       | -      |
|                                       |                           |                        |            |              | -                       | -      |
|                                       |                           |                        |            |              | -                       | -      |
|                                       |                           |                        |            |              | -                       | -      |
|                                       |                           |                        |            |              | -                       | -      |
|                                       |                           |                        |            |              | -                       | -      |
|                                       |                           |                        |            |              |                         | -      |
| BASE <u>EQUIN</u>                     | <u>MENT</u> EXPENSE TOTAL |                        |            |              |                         | 1,054  |
| ANNUAL BASE EX                        | PENSES - TOTAL            |                        |            |              |                         | 35,530 |

ANNUAL BASE OTHER FUNDING SOURCES - TOTAL

ANNUAL S&A BASE FUNDING REQUEST

\$33,530

2,000

| Name of Program,<br>Activity, or Service Pulse Magazine | S&A<br>Project ID/ID's 4400620001 | Submitted By | Tara Long tara.long@cwu.edu |
|---------------------------------------------------------|-----------------------------------|--------------|-----------------------------|
|---------------------------------------------------------|-----------------------------------|--------------|-----------------------------|