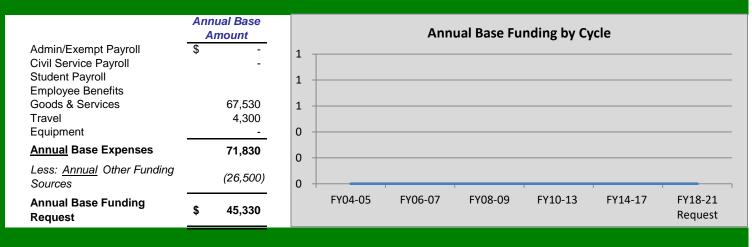

### ANNUAL BASE FUNDING REQUEST SUMMARY

(Provide the data for the chart below on the second tab. The chart will auto populate.)

Base Funding Request

| Activity, or Service Homecoming Project 4612250001 Submitted By drummond@cwu.edu | Name of Program,<br>Activity, or Service | <u>Homecoming</u> | · · · · · | 4612250001 | Submitted By | Scott Drummond<br>drummond@cwu.edu |  |
|----------------------------------------------------------------------------------|------------------------------------------|-------------------|-----------|------------|--------------|------------------------------------|--|
|----------------------------------------------------------------------------------|------------------------------------------|-------------------|-----------|------------|--------------|------------------------------------|--|

### Base Funding Request

| Name of Program,<br>Activity, or Service Homecoming |   | S&A<br>Project | 4612250001 | Submitted By | Scott Drummond<br>drummond@cwu.e | edu |
|-----------------------------------------------------|---|----------------|------------|--------------|----------------------------------|-----|
|                                                     | - | per Month      | 12.0       | 1            | 19.5%                            | -   |
|                                                     | - | per Month      | 12.0       | 1            | 19.5%                            | -   |
|                                                     | - | per Month      | 12.0       | 1            | 19.5%                            | -   |
|                                                     | - | per Month      | 12.0       | 1            | 19.5%                            | -   |
|                                                     | - | per Month      | 12.0       | 1            | 19.5%                            | -   |
|                                                     | - | per Month      | 12.0       | 1            | 19.5%                            | -   |
|                                                     | - | per Month      | 12.0       | 1            | 19.5%                            | -   |
|                                                     | - | per Month      | 12.0       | 1            | 19.5%                            | -   |
|                                                     | - | per Month      | 12.0       | 1            | 19.5%                            | -   |
|                                                     | - | per Month      | 12.0       | 1            | 19.5%                            | -   |
| BASE <u>CIVIL SERVICE and TEMP</u> PAYR             |   | per Month      | 12.0       | 1            | 19.5%                            | -   |
|                                                     |   |                |            |              |                                  |     |