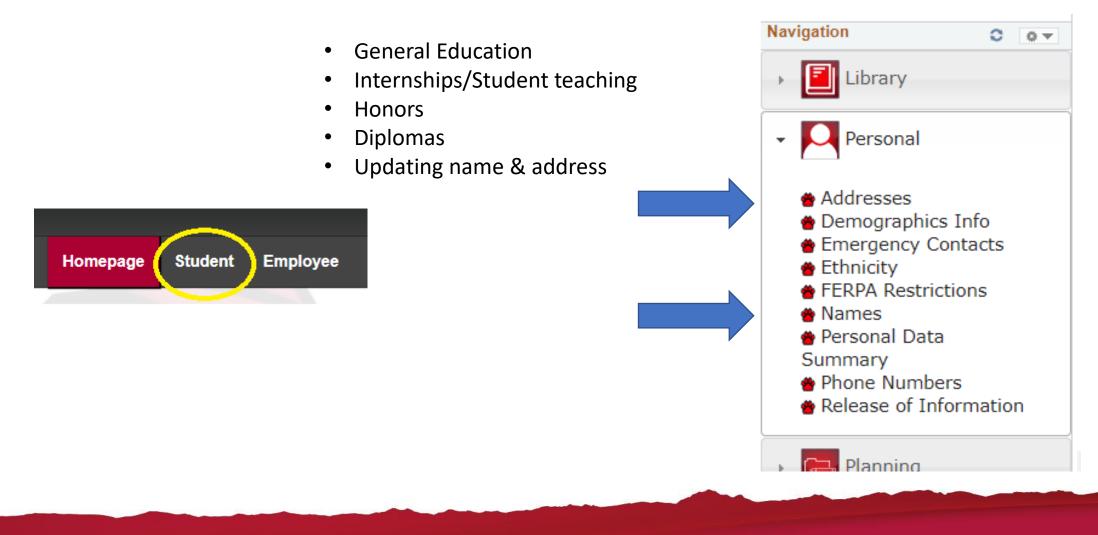

#### Locating Transcripts & Academic Requirements Reports

|          | $\frown$ |          |
|----------|----------|----------|
| Homepage | Student  | Employee |
|          |          |          |