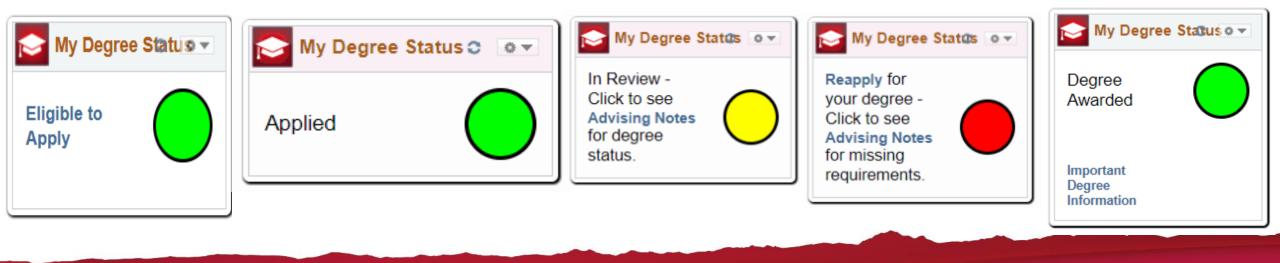

#### ELIGIBLE $\rightarrow$ APPLIED $\rightarrow$ IN REVIEW $\rightarrow$ DENIED/AWARDED