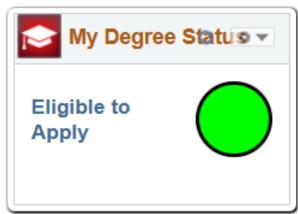

#### **Graduation Application Eligibility**

144 total credits 24 upper division credits

Students will see this on their student dashboard: