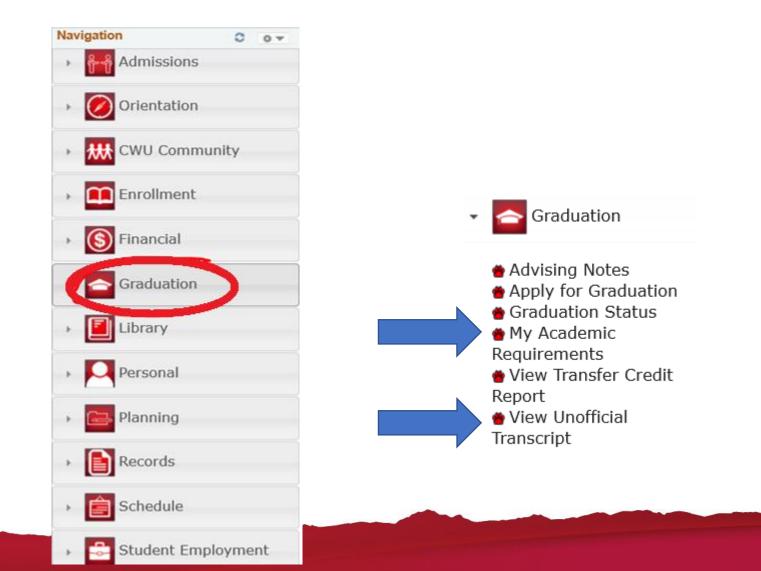

#### **Transcripts & Academic Requirements Reports**

| Unofficial Transcripts                                          | X                                                                                                                                                                                                          | Big Cat Wildcat                                                                                                                                                                                                                                                       | ID 22745641 🥝 ★ 🛱             |
|-----------------------------------------------------------------|------------------------------------------------------------------------------------------------------------------------------------------------------------------------------------------------------------|-----------------------------------------------------------------------------------------------------------------------------------------------------------------------------------------------------------------------------------------------------------------------|-------------------------------|
| Report Results                                                  | ^ 2                                                                                                                                                                                                        | 22745641                                                                                                                                                                                                                                                              |                               |
| Return                                                          |                                                                                                                                                                                                            | Central Washington University   Undergraduate                                                                                                                                                                                                                         |                               |
| Unofficial Undergraduate Transcript                             |                                                                                                                                                                                                            | This report last generated on 10/07/2021 9:39AM                                                                                                                                                                                                                       |                               |
| Central Washington University                                   | Transcripts & Advisement                                                                                                                                                                                   | Collapse All Expand All                                                                                                                                                                                                                                               | Restore                       |
| 400 E University Way                                            | Reports tell a lot about                                                                                                                                                                                   | 🗟 Test 🖕 Transfer 🤅                                                                                                                                                                                                                                                   | 🕉 Taken < In Progress 🔘 Other |
| Ellensburg, WA 98926                                            | eligibility & requirements.                                                                                                                                                                                | DISCLAIMER                                                                                                                                                                                                                                                            |                               |
| United States                                                   |                                                                                                                                                                                                            | <b>GRADUATION FILING NOTICE</b>                                                                                                                                                                                                                                       |                               |
| Name : Wellington Wildcat                                       |                                                                                                                                                                                                            | <b>STUDENT EXCEPTION DISCLAIMER</b>                                                                                                                                                                                                                                   |                               |
| Student ID: 22745641                                            |                                                                                                                                                                                                            | UNDERGRAD DEGREE REQUIREMENTS                                                                                                                                                                                                                                         |                               |
| Print Date : 2016-10-27                                         |                                                                                                                                                                                                            | Not Satisfied: UNDERGRADUATE DEGREE REQUIR                                                                                                                                                                                                                            | EMENTS (RG-0051)              |
| Non-Course Milestones                                           | It's recommended that                                                                                                                                                                                      | DEGREE UNITS                                                                                                                                                                                                                                                          |                               |
| Web Administration Certificate - Web Administration Certificate | students meet with advisor(s)<br><u>before</u> applying for                                                                                                                                                | Not Satisfied: DEGREE UNITS - 180 Units Minimum Required (The total reported below<br>includes all CURRENTLY ENROLLED CWU courses, graded CWU courses, repeated courses,<br>and transfer units that may apply toward the 180 unit minimum. Incomplete courses are NOT |                               |
| Milestone Status: Completed                                     | graduation. calculated in the total. Only 105 units from the two-year institutions and 135 units from a combination of two-year and four-year institutions will apply to the 180 unit requirement.) (1298) |                                                                                                                                                                                                                                                                       |                               |
| - Completed                                                     |                                                                                                                                                                                                            |                                                                                                                                                                                                                                                                       |                               |
| 2016-06-30 English 101 Eligibility - English 101 Eligibility    |                                                                                                                                                                                                            | <ul> <li>Units: 180.00 required, 10.00 taken, 17</li> </ul>                                                                                                                                                                                                           | 0.00 needed                   |
| Milestone Status: Completed                                     |                                                                                                                                                                                                            | UPPER DIVISION UNITS                                                                                                                                                                                                                                                  |                               |
| 2016-06-30 Exam Taken - Completed                               |                                                                                                                                                                                                            | Not Satisfied: UPPER DIVISION UNITS - 60 Minimur                                                                                                                                                                                                                      | n Required (R-0114)           |
| 2016-06-30 Math 164 Eligibility - Math 164 Test Eligibility     |                                                                                                                                                                                                            | Upper Division Units                                                                                                                                                                                                                                                  |                               |
| Milestone Status: Completed                                     |                                                                                                                                                                                                            | Not Satisfied: ** Upper Division Units - 60 Minimu                                                                                                                                                                                                                    | im Required                   |
| 2016-06-30 Exam Taken - Completed                               |                                                                                                                                                                                                            | • Units: 60.00 required, 0.00 taken, 60.00                                                                                                                                                                                                                            | ) needed                      |

#### Locating Transcripts & Academic Requirements Reports

|          | $\frown$ |          |
|----------|----------|----------|
| Homepage | Student  | Employee |
|          |          |          |