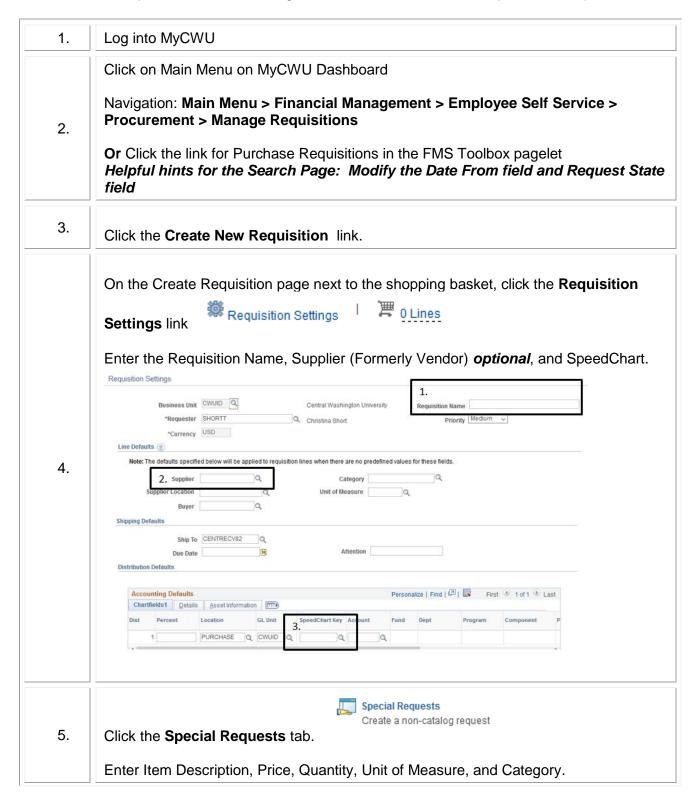

## **Quick Guide for Entering A Purchase Requisition**

This document provides users with high level instructions on enter a purchase requisition.

## Step-by-Step Guide

|    | Click the at the bottom of the page.  Do Not Use the Manufacturer or Request New Item areas.                                                                                                                                                                                                                                                                                                                             |
|----|--------------------------------------------------------------------------------------------------------------------------------------------------------------------------------------------------------------------------------------------------------------------------------------------------------------------------------------------------------------------------------------------------------------------------|
|    |                                                                                                                                                                                                                                                                                                                                                                                                                          |
| 6. | At the top of the page next to the shopping cart, you will now see it indicates    ILine   has been added.  If you have more items to add continue entering more special requests and add them to the shopping cart.                                                                                                                                                                                                     |
|    | If you do not have any more lines, continue to the checkout button                                                                                                                                                                                                                                                                                                                                                       |
|    | At this point, you are ready to save the requisition.                                                                                                                                                                                                                                                                                                                                                                    |
| 7. | Click on the Save For Later button the page.  Check out- Review and Submit Section                                                                                                                                                                                                                                                                                                                                       |
|    | Under the the Accounting Lines.                                                                                                                                                                                                                                                                                                                                                                                          |
|    | Add your SpeedChart Key if you did not enter it in the Requisition Settings area. you are splitting the transaction between multiple budgets, click the to add another SpeedChart Key. Note: Once you enter these values and click save the SpeedChart Key field will show empty but all the Chartfields such as Dept, Fund, Program, Operating Unit, Component (optional) will have values based on the SpeedChart Key. |
|    | You can preview the approval chain by clicking on the <b>Preview</b> 60 Preview Approvals  Approvals  button.                                                                                                                                                                                                                                                                                                            |
|    | If you still need to add detail to the requisition, you can click on the <b>Add More</b>                                                                                                                                                                                                                                                                                                                                 |
|    | Items  button or if you have to leave the system retu to the Manage Requisitions and find your requisition and edit it.                                                                                                                                                                                                                                                                                                  |

## **Step-by-Step Guide**

If you have any questions, please contact the Purchasing Office (509-963-1002) or email purchasing\_office@cwu.edu.