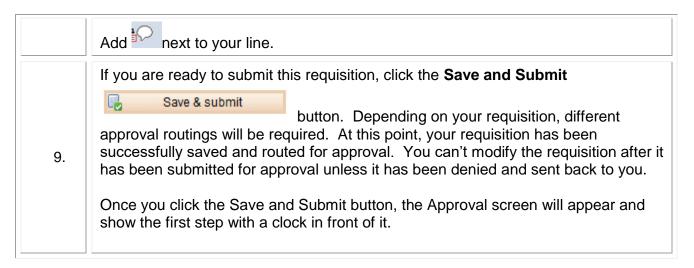

## Step-by-Step Guide

|    | Click the at the bottom of the page.  Do Not Use the Manufacturer or Request New Item areas.                                                                                                                                                                                                                                                                                                                             |
|----|--------------------------------------------------------------------------------------------------------------------------------------------------------------------------------------------------------------------------------------------------------------------------------------------------------------------------------------------------------------------------------------------------------------------------|
|    |                                                                                                                                                                                                                                                                                                                                                                                                                          |
| 6. | At the top of the page next to the shopping cart, you will now see it indicates    ILine   has been added.  If you have more items to add continue entering more special requests and add them to the shopping cart.                                                                                                                                                                                                     |
|    | If you do not have any more lines, continue to the checkout button                                                                                                                                                                                                                                                                                                                                                       |
|    | At this point, you are ready to save the requisition.                                                                                                                                                                                                                                                                                                                                                                    |
| 7. | Click on the Save For Later button the page.  Check out- Review and Submit Section                                                                                                                                                                                                                                                                                                                                       |
|    | Under the the Accounting Lines.                                                                                                                                                                                                                                                                                                                                                                                          |
|    | Add your SpeedChart Key if you did not enter it in the Requisition Settings area. you are splitting the transaction between multiple budgets, click the to add another SpeedChart Key. Note: Once you enter these values and click save the SpeedChart Key field will show empty but all the Chartfields such as Dept, Fund, Program, Operating Unit, Component (optional) will have values based on the SpeedChart Key. |
|    | You can preview the approval chain by clicking on the <b>Preview</b> 60 Preview Approvals  Approvals  button.                                                                                                                                                                                                                                                                                                            |
|    | If you still need to add detail to the requisition, you can click on the <b>Add More</b>                                                                                                                                                                                                                                                                                                                                 |
|    | Items  button or if you have to leave the system retu to the Manage Requisitions and find your requisition and edit it.                                                                                                                                                                                                                                                                                                  |