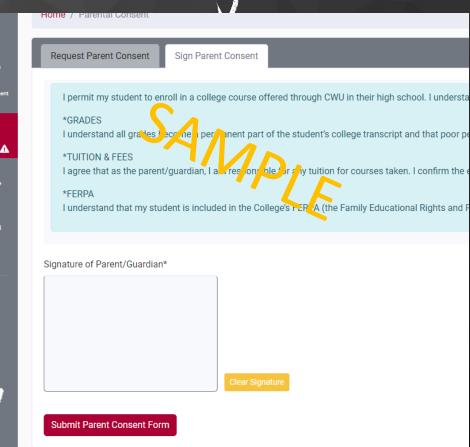

#### Washington College in the High School University

Get Parent/Guardian Signature

You can request .

that they add

their signature

later if they're not

around

Mour registration moves forward for approval by your counselor

They have their own portal, and will confirm that you're in the right class, have met prerequisites (if needed), and are eligible to enroll