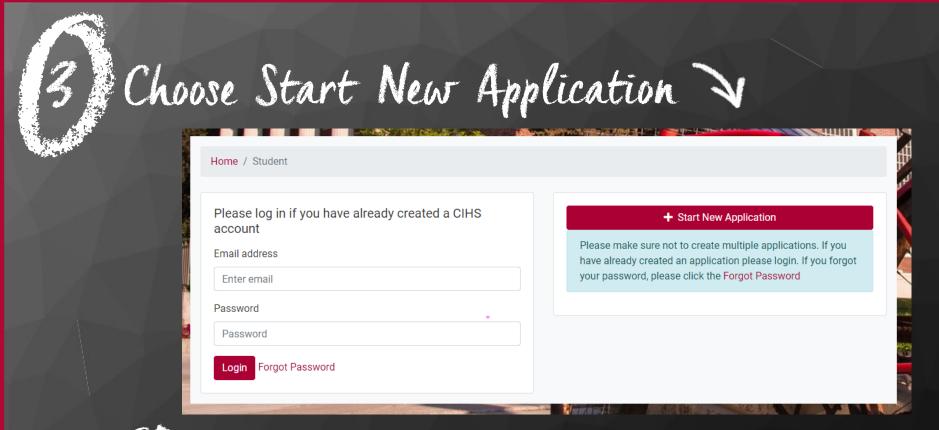

## College in the High School

Click on High School Student

Log In if you already have an account

DO NOT create a new account if you already have one

#### Washington College in the High School University

If you are using this portal for the FIRST TIME...