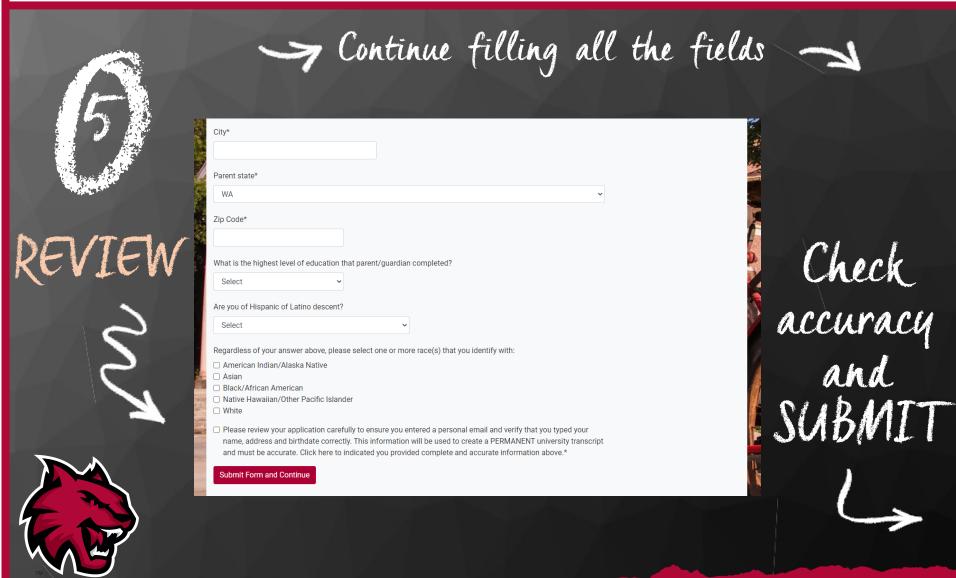

#### **College in the High School**

| > Continue fil                                                                                                                                                                      | ling all the fields             |
|-------------------------------------------------------------------------------------------------------------------------------------------------------------------------------------|---------------------------------|
| High School Graduation Year*                                                                                                                                                        |                                 |
| уууу                                                                                                                                                                                |                                 |
| Email*                                                                                                                                                                              |                                 |
| Please use a personal email address so you can receive communication from CIHS Administrators. Many high school email accounts do not accept mail from outside of your high school. | Student Mailing Address Line 1* |
| Confirm Email*                                                                                                                                                                      |                                 |
| Password*                                                                                                                                                                           | Address Line 2                  |
| 1 0001010                                                                                                                                                                           | City*                           |
| Please choose a strong password, with min. 8 characters, at least 1 digit and 1 uppercase letter                                                                                    | S City                          |
| Retype Password*                                                                                                                                                                    | State*                          |
|                                                                                                                                                                                     | WA                              |
| Date of Birth*  mm/dd/yyyy                                                                                                                                                          | Zip Code*                       |
| Enter date as mm/dd/yyyy                                                                                                                                                            | zip code                        |
| Gender*                                                                                                                                                                             | Home Phone Number (10-digit)    |
| Select                                                                                                                                                                              | d                               |
| Cell Phone Number (10-digit)                                                                                                                                                        | 10 digits (i.e. 5551231234)     |
| 10 digits (i.e. 5551231234)                                                                                                                                                         | Parent/Guardian First Name*     |
| ☐ By checking box, I opt-in to receive text message notifications. Standard message and data rates apply.                                                                           |                                 |
|                                                                                                                                                                                     | Parent/Guardian Last Name*      |
|                                                                                                                                                                                     |                                 |
| Including paren                                                                                                                                                                     | Parent/Guardian Email*          |
| LNCULOUNA BOYEN                                                                                                                                                                     |                                 |

| 343 |
|-----|
| W   |
|     |

quardian information

|              | Student Mailing Address Line 1*                          |
|--------------|----------------------------------------------------------|
| THE PARTY OF | Address Line 2                                           |
|              |                                                          |
|              | City*                                                    |
|              | State*                                                   |
|              | WA •                                                     |
|              | Zip Code*                                                |
| ı            | Home Phone Number (10-digit)                             |
| ı            | 10 digits (i.e. 5551231234)                              |
| ı            | Parent/Guardian First Name*                              |
|              |                                                          |
|              | Parent/Guardian Last Name*                               |
|              | Parent/Guardian Email*                                   |
|              |                                                          |
|              | Parent Mailing Address Line 1 (if different from above)* |
|              |                                                          |