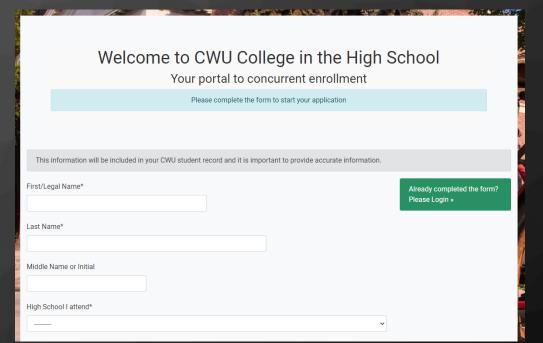

### Enter your personal information

You will only have to enter this information once, unless something changes

NOTE 40UR
PASSWORD
and continue
filling all
the fields