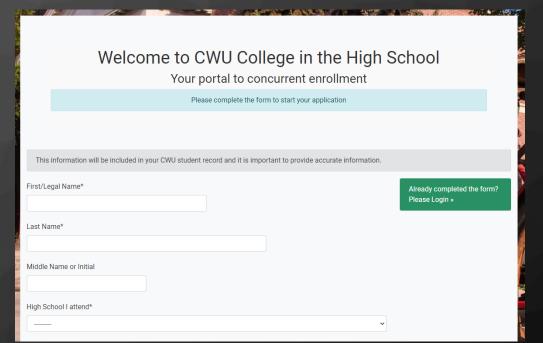

#### Washington College in the High School University

If you are using this portal for the FIRST TIME...

### Enter your personal information

You will only have to enter this information once, unless something changes

NOTE 40UR
PASSWORD
and continue
filling all
the fields

| > Continue filli                                                                                                                                                                             | ng all the fields                                        |  |
|----------------------------------------------------------------------------------------------------------------------------------------------------------------------------------------------|----------------------------------------------------------|--|
| oyy                                                                                                                                                                                          |                                                          |  |
| ise use a personal email address so you can receive communication from CIHS Administrators. Many high school email accounts do not<br>pt mail from outside of your high school.  firm Email* | Student Mailing Address Line 1*                          |  |
| sword*                                                                                                                                                                                       | Address Line 2                                           |  |
| se choose a strong password, with min. 8 characters, at least 1 digit and 1 uppercase letter<br>rpe Password*                                                                                | City*  State*                                            |  |
| o of Birth* m/dd/yyyy                                                                                                                                                                        | WA Zip Code*                                             |  |
| date as mm/dd/yyyy  der* elect                                                                                                                                                               | Home Phone Number (10-digit)                             |  |
| Phone Number (10-digit) Its (i.e. 5551231234)                                                                                                                                                | 10 digits (i.e. 5551231234) Parent/Guardian First Name*  |  |
| checking box, I opt-in to receive text message notifications. Standard message and data rates apply.                                                                                         | Parent/Guardian Last Name*                               |  |
| Including parentle guardian informat                                                                                                                                                         | Parent/Guardian Email*                                   |  |
| auardian informat                                                                                                                                                                            | Parent Mailing Address Line 1 (if different from above)* |  |