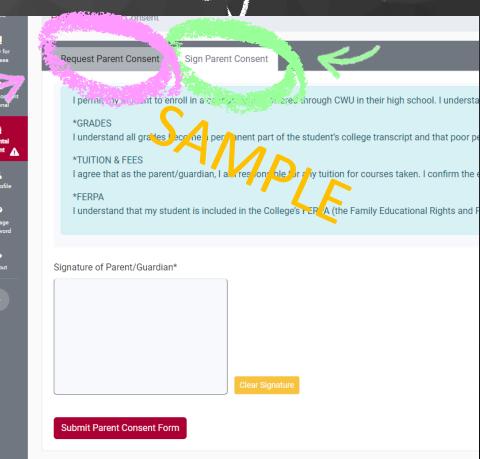

#### Washington College in the High School University

Get Parent/Guardian Signature

You can request that they add their signature later if they're not around

Or have them sign right now if they are available