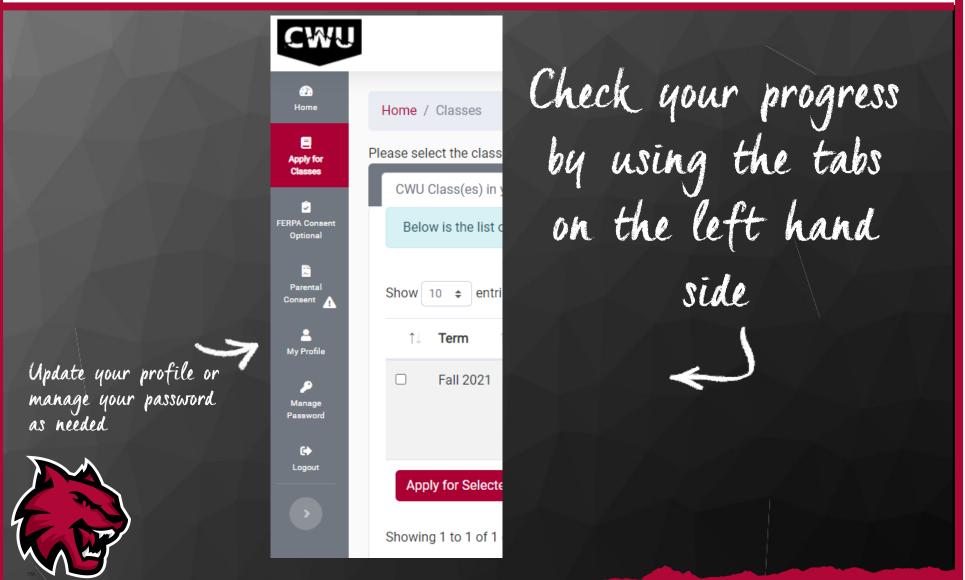

#### Washington College in the High School

Classes at your school will be listed Choose your class and teacher then hit APPLY