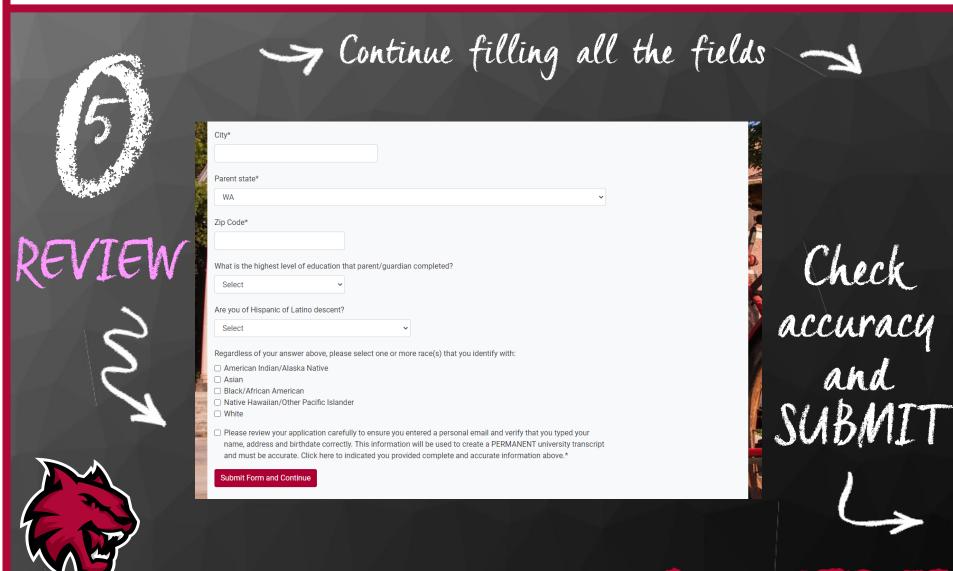

### Enter your personal information

You will only have to enter this information once, unless something changes

NOTE 40UR
PASSWORD
and continue
filling all
the fields

| > Continue filli                                                                                                                                                                             | ng all the fields                                        |  |
|----------------------------------------------------------------------------------------------------------------------------------------------------------------------------------------------|----------------------------------------------------------|--|
| oyy                                                                                                                                                                                          |                                                          |  |
| ise use a personal email address so you can receive communication from CIHS Administrators. Many high school email accounts do not<br>pt mail from outside of your high school.  firm Email* | Student Mailing Address Line 1*                          |  |
| sword*                                                                                                                                                                                       | Address Line 2                                           |  |
| se choose a strong password, with min. 8 characters, at least 1 digit and 1 uppercase letter<br>rpe Password*                                                                                | City*  State*                                            |  |
| o of Birth* m/dd/yyyy                                                                                                                                                                        | WA Zip Code*                                             |  |
| date as mm/dd/yyyy  der* elect                                                                                                                                                               | Home Phone Number (10-digit)                             |  |
| Phone Number (10-digit) Its (i.e. 5551231234)                                                                                                                                                | 10 digits (i.e. 5551231234) Parent/Guardian First Name*  |  |
| checking box, I opt-in to receive text message notifications. Standard message and data rates apply.                                                                                         | Parent/Guardian Last Name*                               |  |
| Including parentle guardian informat                                                                                                                                                         | Parent/Guardian Email*                                   |  |
| auardian informat                                                                                                                                                                            | Parent Mailing Address Line 1 (if different from above)* |  |