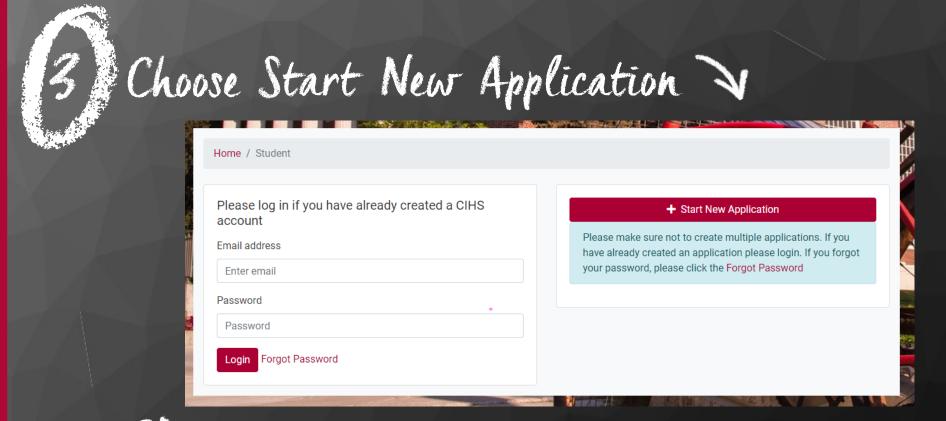

## College in the High School

How Students gister

Click on High School Student

#### Washington College in the High School University