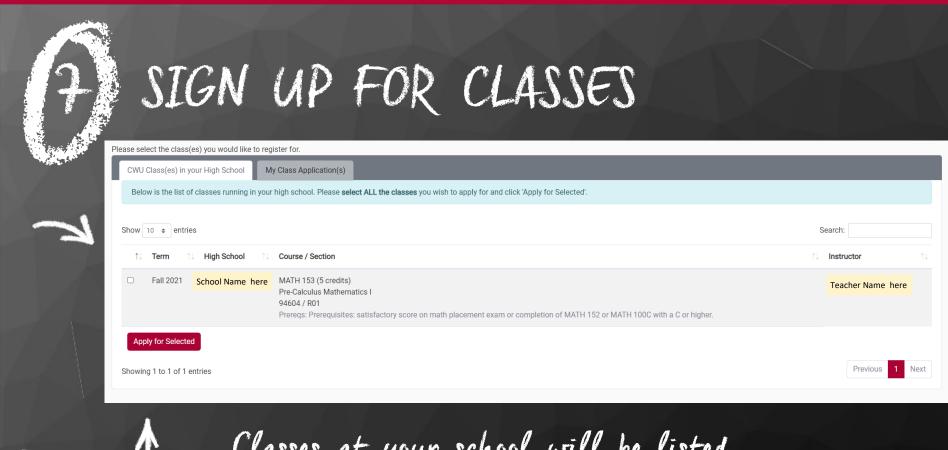

#### Washington College in the High School

Classes at your school will be listed Choose your class and teacher then hit APPLY