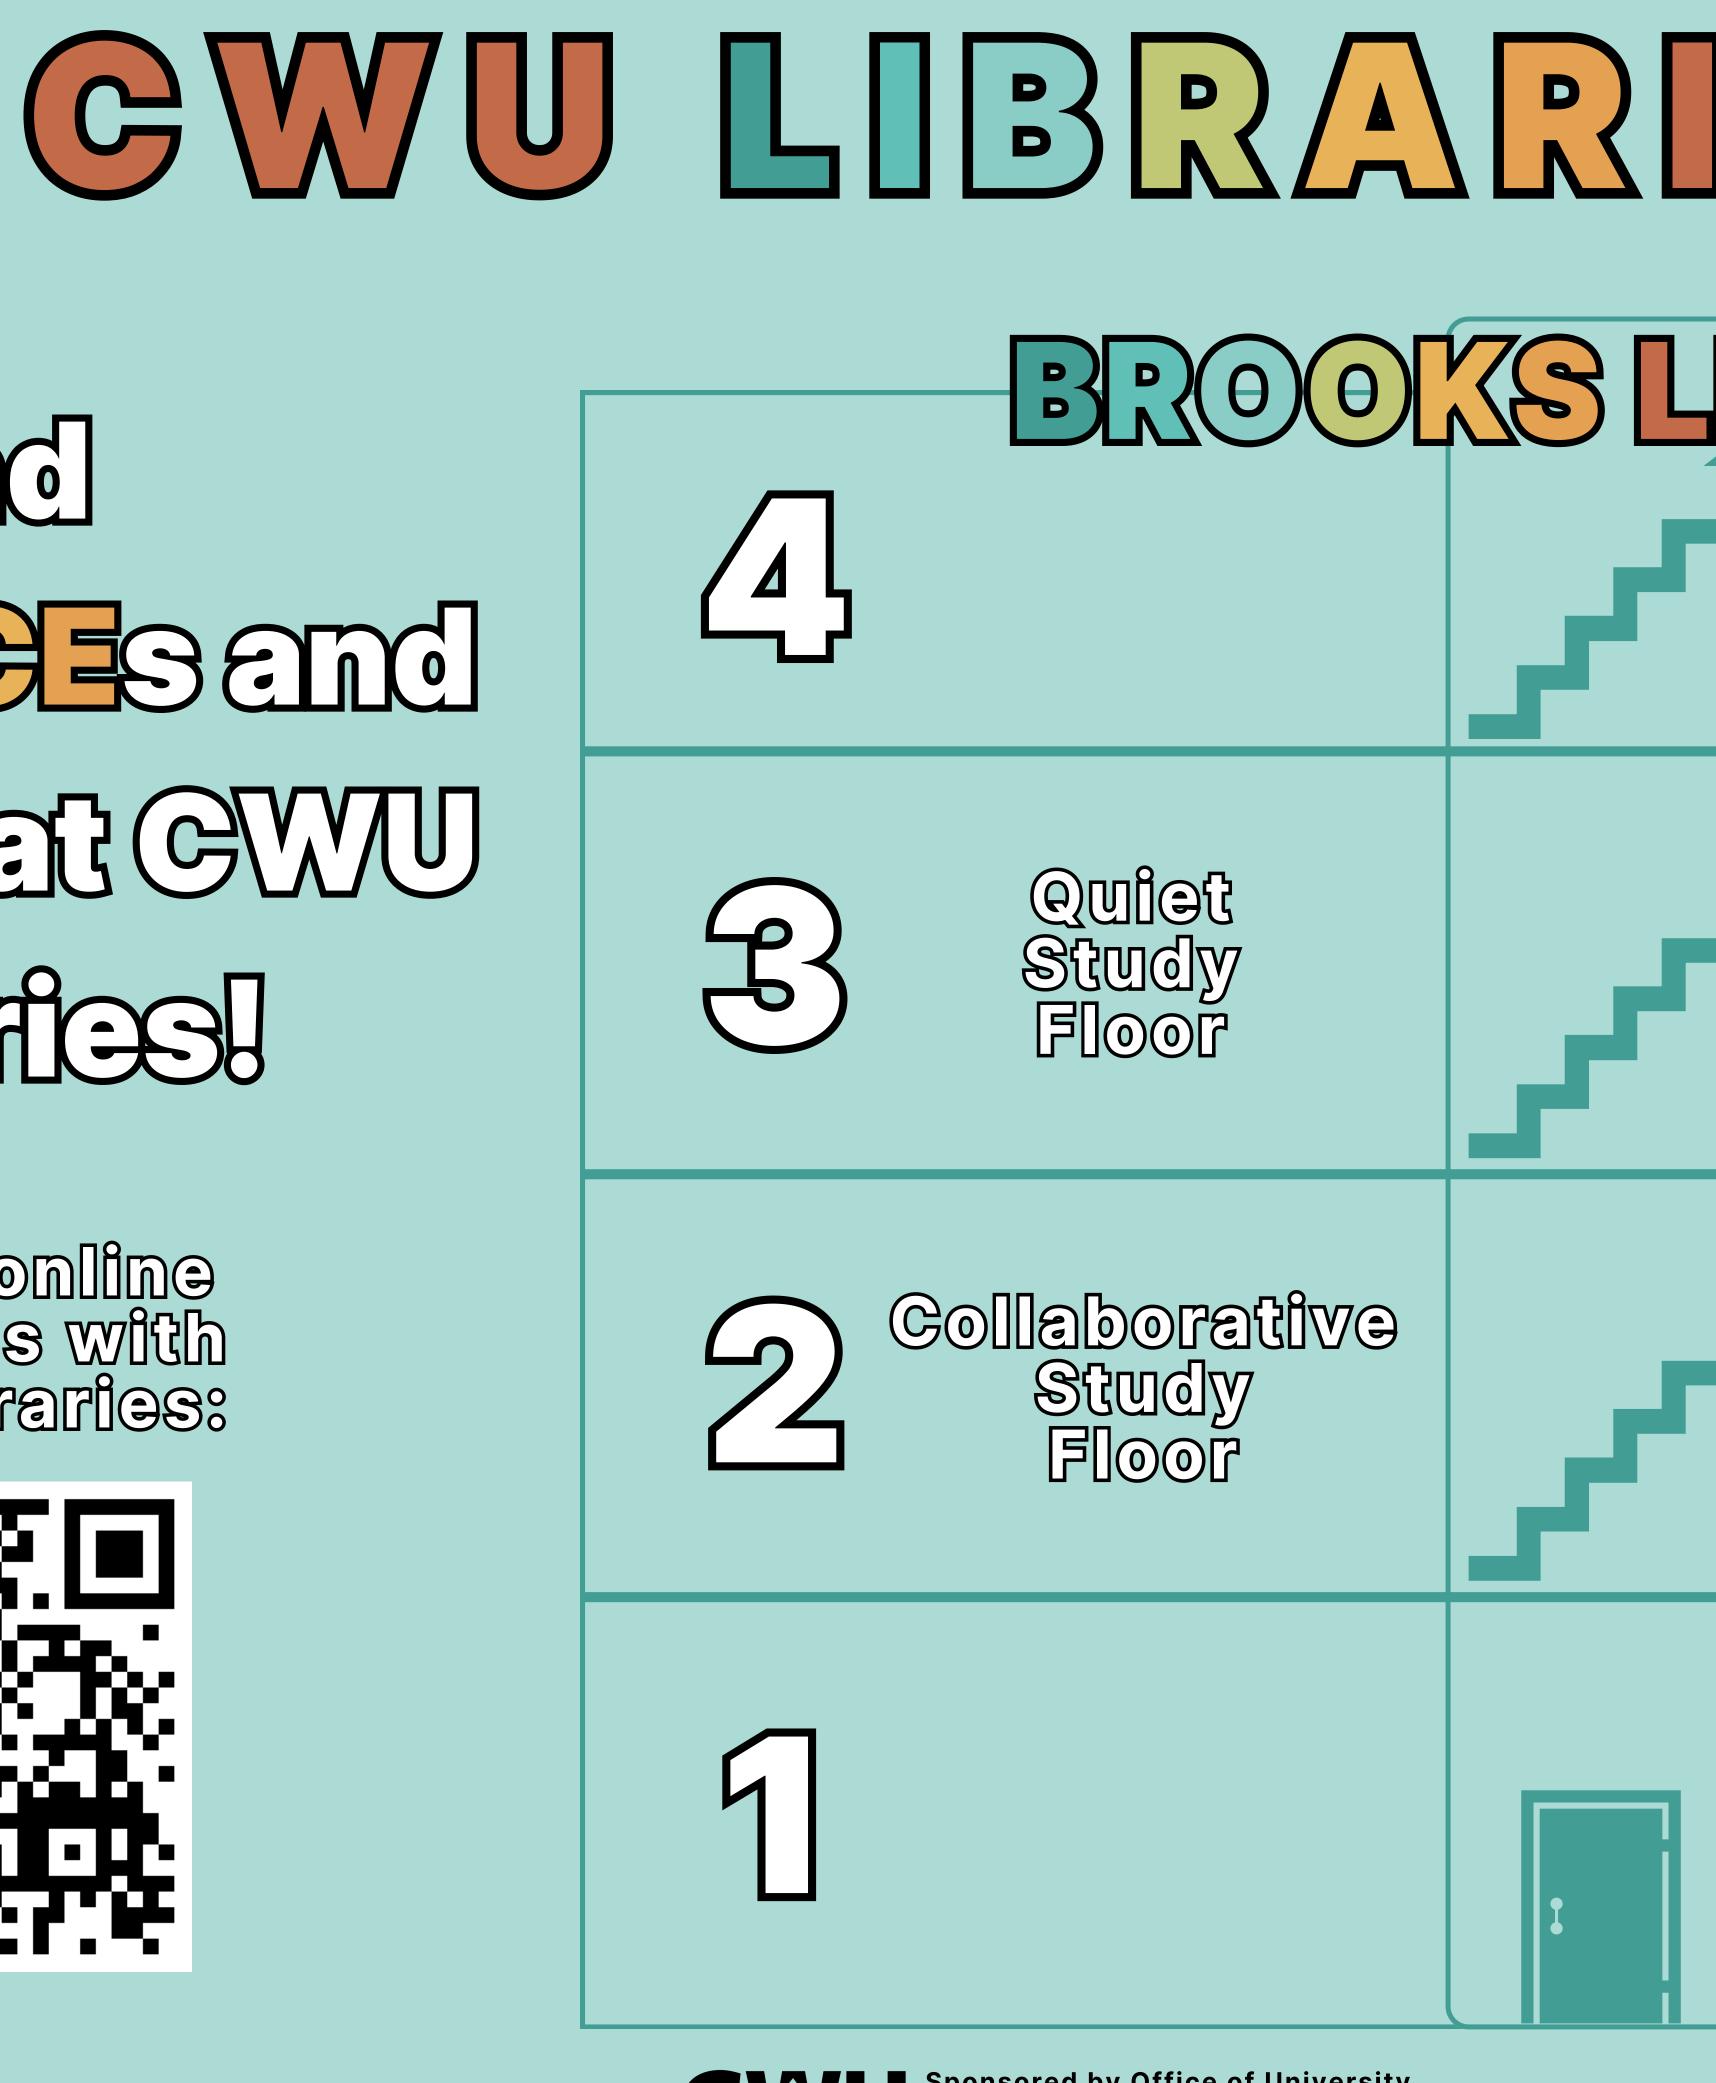

| BRARY                                                                                                                                                                          |  |
|--------------------------------------------------------------------------------------------------------------------------------------------------------------------------------|--|
| <ul> <li>The Attic</li> <li>Music Scores</li> <li>Children's Literature</li> <li>Art Nook</li> <li>Study Rooms</li> </ul>                                                      |  |
| <ul> <li>Journals, Newspapers, and<br/>Magazines</li> <li>Maps and Government<br/>Documents</li> <li>Microforms</li> <li>Study Rooms</li> </ul>                                |  |
| <ul> <li>Archives &amp; Special<br/>Collections</li> <li>Fishbowl</li> <li>Student Commons</li> <li>Normal School Collection</li> <li>Study Rooms</li> </ul>                   |  |
| <ul> <li>Library Service Desk</li> <li>Research Consultations</li> <li>Jimmy B's Café</li> <li>Wildcat Pantry</li> <li>Family Study Space</li> <li>Learning Commons</li> </ul> |  |