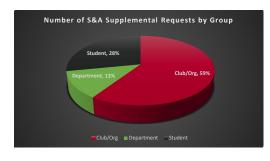

## Current Year Supplemental Requests

|                   |                      |                      |            |                                                                                                            |                 |                  |                  | Current Year<br>Supplemental |                      |
|-------------------|----------------------|----------------------|------------|------------------------------------------------------------------------------------------------------------|-----------------|------------------|------------------|------------------------------|----------------------|
|                   |                      | S&A Vote             | Request    |                                                                                                            |                 |                  | Amount           | Funds                        | PBAC Vote            |
| Request #         | Date                 | Date                 | Type       | Description                                                                                                | Asked           | Approved         | Returned         | Balance<br>250,000.00        | Date                 |
| 1901              | 10/04/18             | 11/07/18             | Club       | Swing Cats - Instructor Costs (Full Year)                                                                  | 1,500           | 1,500            | (7)              | 248,500                      | 11/13/18             |
| 1902              | 10/06/18             | 11/07/18             |            | Family & Consumer Sciences Annual Conference                                                               | 4,610           | 4,611            | (65)             | 243,961                      | 11/13/18             |
| 1903<br>1904      | 10/10/18<br>10/11/18 | 11/07/18<br>11/07/18 | Department | Observer - ACP CMA College Media Convention<br>IEEE's Rising Stars Conference                              | 6,562<br>2,260  | 6,562<br>2,260   | (4)<br>(69)      | 237,403<br>235,212           | 11/13/18<br>11/13/18 |
| 1904              | 10/11/18             | 11/07/18             |            | Big Band Tour of China & Taiwan                                                                            | 10,716          | 9,716            | (1,713)          | 227,210                      | 11/13/18             |
| 1906              | 10/16/18             | 11/07/18             | Club       | JEN Conference                                                                                             | 6,720           | 5,070            | (501)            | 222,641                      | 11/13/18             |
| 1907              | 10/24/17             | 11/14/18             |            | American Geophysical Union Conference                                                                      | 2,285           | 2,185            | (454)            | 220,910                      | 11/27/18             |
| 1908<br>1909      | 10/25/18<br>10/26/18 | 11/14/18<br>11/14/18 |            | Phy alpha Theta Regional Conference<br>ASSP Future Safety Leaders Conference                               | 7,857<br>411    | 4,287<br>411     | (4,287)<br>(380) | 220,910<br>220,879           | 11/27/18<br>11/27/18 |
| 1910              | 10/26/18             | 11/28/18             |            | American Mock Trial Association Entry Fee                                                                  | 750             | 750              | (300)            | 220,129                      | 12/11/18             |
| 1911              | 10/26/18             | 11/28/18             | Department | Student Success - Peer Coaching (Student Employment)                                                       | 24,999          | 24,999           | (16,932)         | 212,062                      | 12/11/18             |
| 1912              | 10/29/18             | 11/28/18             |            | Women in Jazz Day                                                                                          | 12,167          | 9,000            |                  | 203,062                      | 12/11/18             |
| 1913<br>1914      | 10/31/18<br>11/07/18 | 11/28/18             |            | Lion Rock Visiting Writers - Guest Speaker<br>Central Washington Mariachi Festival                         | 3,000<br>24,950 | 3,000<br>21,000  | (21,000)         | 200,062<br>200,062           | 12/11/18<br>12/11/18 |
| 1915              | 11/07/18             | 11/28/18             |            | Conference for Industry and Education Collaboration (CIEC)                                                 | 1,800           | 1,680            | (819)            | 199,201                      | 12/11/18             |
| 1916              | 11/14/18             | 11/28/18             |            | United States Hispanic Leadership Institute National Conference                                            | 24,286          | 24,286           | (3,893)          | 178,807                      | 12/11/18             |
| 1917              | 11/14/18             | 11/28/18             |            | Ola Gjeilo Choir Trip to Carnegie Hall                                                                     | 21,870          | 21,870           |                  | 156,937                      | 12/11/18             |
| 1918<br>1919      | 11/21/18<br>11/29/18 | 01/16/19<br>01/16/19 |            | CWU PRSSA Research Project<br>American Marketing Association                                               | 1,000<br>35,000 | 1,000<br>10,000  |                  | 155,937<br>145,937           | 01/22/19<br>01/22/19 |
| 1920              | 11/30/18             | 01/16/19             |            | Womens Lacrosse Club                                                                                       | 5,250           | 5,250            |                  | 140,687                      | 01/22/19             |
| 1921              | 01/03/19             |                      | Department | Student Facilitators for ASL Resource Center                                                               | 2,160           | 2,160            |                  | 138,527                      | 01/22/19             |
| 1922              | 01/09/19             | 01/23/19             |            | Scrum Master Training (Travel)                                                                             | 3,000           | 3,000            | (604)            | 136,131                      | 02/26/19             |
| 1923<br>1924      | 01/09/19<br>01/09/19 | 01/23/19<br>01/23/19 |            | Weber State Case Competition<br>NIRSA National Conference 2019                                             | 3,100<br>7,693  | 3,100<br>2,500   | (485)<br>(2,500) | 133,516<br>133,516           | 02/26/19<br>02/26/19 |
| 1925              | 01/09/19             | 01/30/19             |            | AMSA Convention & Exposition                                                                               | 3,955           | 3,955            | (2,000)          | 129,561                      | 02/26/19             |
| 1926              | 01/09/19             |                      | Department | Observer - AC/CMBAM Midwinter National College Journalism Convention                                       | 8,030           | 8,030            |                  | 121,531                      | 02/26/19             |
| 1927              | 01/10/19             | 01/30/19             |            | K-8 Teaching Social Studies Conference                                                                     | 20              |                  |                  | 121,531                      | 02/26/19             |
| 1928<br>1929/1930 | 01/16/19<br>01/16/19 | 01/30/19<br>02/11/19 |            | Animal Behavior Management Alliance Conference<br>ACLP Conference - Child Life Undergraduate/Graduate Club | 840<br>13,476   | 840<br>13,476    | (2,485)          | 120,691<br>109,700           | 02/26/19<br>02/26/19 |
| 1931              | 01/16/19             | 02/11/19             |            | NAfME Northwest Regional Conference                                                                        | 15,000          | 5,000            | (1,141)          | 105,841                      | 02/26/19             |
| 1932              | 01/18/19             | 02/13/19             |            | Creative Video Project                                                                                     | 1,430           | 1,430            | (823)            | 105,234                      | 02/26/19             |
| 1933              | 01/18/19             |                      | Department | OISP - Clifton Strengths Training for Students                                                             | 132             | 132              |                  | 105,102                      | 02/26/19             |
| 1934<br>1935      | 01/25/19<br>01/31/19 | 02/13/19 02/13/19    | Department | Wildcat Films - Oregon Short Film Festival<br>MECHA - National Conference                                  | 756<br>7,500    | 756<br>7,500     | (1,840)          | 104,346<br>98,686            | 02/26/19<br>02/26/19 |
| 1935              | 01/31/19             | 02/13/19             |            | Psychology Club - Conference                                                                               | 3,700           | 3.700            | (319)            | 95,306                       | 02/26/19             |
| 1937              | 01/31/19             | 02/20/19             |            | PESH Association - Conference                                                                              | 7,735           | 7,735            | (1,048)          | 88,618                       | 02/26/19             |
| 1938              | 01/23/19             | 02/20/19             |            | Student Dance Assoc ACDA Conference                                                                        | 2,309           | 2,309            | (000)            | 86,309                       | 02/26/19             |
| 1939<br>1940      | 01/18/19<br>02/06/19 | 02/27/19<br>02/27/19 |            | Women in Aviation International - Meeting Cali ACS National Conference                                     | 2,731<br>1,000  | 2,131<br>1,000   | (606)<br>(1,000) | 84,784<br>84,784             | 03/12/19<br>03/12/19 |
| 1941              | 02/06/19             | 02/27/19             |            | Student Art Club San Francisco Trip                                                                        | 2.000           | 2.000            | (654)            | 83,438                       | 03/12/19             |
| 1942              | 02/15/19             | 02/27/19             |            | Chavez-King Leadership Programmer                                                                          | 1,800           | 1,800            | (1,800)          | 83,438                       | 03/12/19             |
| 1943              | 02/15/19             | 03/06/19             |            | Western Psychological Association Conference                                                               | 5,000           | 5,000            | (1,662)          | 80,100                       | 03/12/19             |
| 1944<br>1945      | 02/17/19 02/21/19    | 03/06/19 03/06/19    |            | Northwest Anthropological Conference<br>International Interdisciplinary Conference                         | 150<br>265      | 150<br>565       |                  | 79,950<br>79,385             | 03/12/19<br>03/12/19 |
| 1946              | 02/27/19             | 04/10/19             |            | National Tech & Social Science Conference                                                                  | 832             | 1,980            |                  | 77,405                       | 04/23/19             |
| 1947              | 02/27/19             | 04/10/19             | Club       | ASSP Risk Management conference                                                                            | 2,514           | 770              | (161)            | 76,796                       | 04/23/19             |
| 1948              | 02/27/19             | 04/47/40             | Club       | PRSSA Regional Conference                                                                                  | 1,500           | 4 000            | (00=)            | 76,796                       | 04/23/19             |
| 1949<br>1950      | 03/13/19 03/26/19    | 04/17/19<br>04/10/19 |            | ACDA 60th National Conference McNair Research - Harrington                                                 | 2,142<br>1.800  | 1,608<br>1.800   | (635)            | 75,823<br>74.023             | 04/23/19<br>04/23/19 |
| 1951              | 03/26/19             | 04/17/19             |            | Westside Psychology Club                                                                                   | 1,760           | 3,731            | (466)            | 70,758                       | 04/23/19             |
| 1952              | 04/01/19             | 04/17/19             |            | Student Fashion Association - LA Trip                                                                      | 5,600           | 5,600            |                  | 65,158                       | 04/23/19             |
| 1953              | 04/01/19             | 04/24/19             |            | Percussion Ensemble Regional Festival                                                                      | 1,196           | -                | (000)            | 65,158                       | 05/14/19             |
| 1954<br>1955      | 04/01/19<br>04/05/19 | 04/24/19<br>04/24/19 |            | WSAND ED Conference - Seattle<br>National Conference on Undergraduate Research                             | 1,657<br>3,914  | 1,658            | (386)            | 63,886<br>63,886             | 05/14/19<br>05/14/19 |
| 1955<br>1956      | 04/05/19             | 05/01/19             |            | Women in Aviation - Fall Event Publicity Posters                                                           | 500             | 250              |                  | 63,636                       | 05/14/19             |
| 1957              | 04/05/19             | 05/01/19             | Club       | CWU Trumpet Club - Competition Gonzaga                                                                     | 1,100           | -                |                  | 63,636                       | 05/14/19             |
| 1958              | 04/08/19             | 05/01/19             |            | Master Brewers Assoc. Spring Conference                                                                    | 688             | 688              |                  | 62,948                       | 05/14/19             |
| 1959              | 04/10/19<br>04/10/19 | 05/08/19<br>05/08/19 | Department | Get Yourself Tested<br>MusicFest NW                                                                        | 500<br>1,434    | 500              |                  | 62,448<br>62,448             | 05/14/19<br>05/14/19 |
| 1960<br>1961      | 04/16/19             | 05/06/19             |            | Washington Urban & Regional Info Systems Association Conference                                            | 678             | -<br>679         | (502)            | 62,448                       | 05/14/19             |
| 1962              | 04/12/19             | 05/22/19             |            | WSMA Conference                                                                                            | 1,260           | 1,219            | (1,219)          | 62,271                       | 05/28/19             |
| 1963              | 04/11/19             | 05/22/19             |            | ISB Conference - Bass Club                                                                                 | 3,373           | 3,373            | (1,446)          | 60,344                       | 05/28/19             |
| 1964              | 04/22/19<br>04/22/19 | 05/22/19<br>05/22/19 |            | Aquilon Music Festival                                                                                     | 1,200<br>3,685  | 1,200            |                  | 59,144                       | 05/28/19             |
| 1965              | 04/22/19             | 05/22/19             | CIUD       | ALPFA - Convention Nashville                                                                               | 3,685           | 3,685<br>266,447 | (71,906)         | 55,459                       | 05/28/19             |