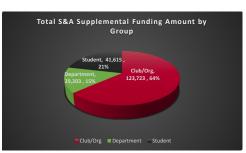

## Current Year Supplemental Requests

|                   |                      |                      |            |                                                                                                            |                 |                  |                  | Current Year<br>Supplemental |                      |
|-------------------|----------------------|----------------------|------------|------------------------------------------------------------------------------------------------------------|-----------------|------------------|------------------|------------------------------|----------------------|
|                   |                      | S&A Vote             | Request    |                                                                                                            |                 |                  | Amount           | Funds                        | PBAC Vote            |
| Request #         | Date                 | Date                 | Type       | Description                                                                                                | Asked           | Approved         | Returned         | Balance<br>250,000.00        | Date                 |
| 1901              | 10/04/18             | 11/07/18             | Club       | Swing Cats - Instructor Costs (Full Year)                                                                  | 1,500           | 1,500            | (7)              | 248,500                      | 11/13/18             |
| 1902              | 10/06/18             | 11/07/18             |            | Family & Consumer Sciences Annual Conference                                                               | 4,610           | 4,611            | (65)             | 243,961                      | 11/13/18             |
| 1903<br>1904      | 10/10/18<br>10/11/18 | 11/07/18<br>11/07/18 | Department | Observer - ACP CMA College Media Convention<br>IEEE's Rising Stars Conference                              | 6,562<br>2,260  | 6,562<br>2,260   | (4)<br>(69)      | 237,403<br>235,212           | 11/13/18<br>11/13/18 |
| 1904              | 10/11/18             | 11/07/18             |            | Big Band Tour of China & Taiwan                                                                            | 10,716          | 9,716            | (1,713)          | 227,210                      | 11/13/18             |
| 1906              | 10/16/18             | 11/07/18             | Club       | JEN Conference                                                                                             | 6,720           | 5,070            | (501)            | 222,641                      | 11/13/18             |
| 1907              | 10/24/17             | 11/14/18             |            | American Geophysical Union Conference                                                                      | 2,285           | 2,185            | (454)            | 220,910                      | 11/27/18             |
| 1908<br>1909      | 10/25/18<br>10/26/18 | 11/14/18<br>11/14/18 |            | Phy alpha Theta Regional Conference<br>ASSP Future Safety Leaders Conference                               | 7,857<br>411    | 4,287<br>411     | (4,287)<br>(380) | 220,910<br>220,879           | 11/27/18<br>11/27/18 |
| 1910              | 10/26/18             | 11/28/18             |            | American Mock Trial Association Entry Fee                                                                  | 750             | 750              | (300)            | 220,129                      | 12/11/18             |
| 1911              | 10/26/18             | 11/28/18             | Department | Student Success - Peer Coaching (Student Employment)                                                       | 24,999          | 24,999           | (16,932)         | 212,062                      | 12/11/18             |
| 1912              | 10/29/18             | 11/28/18             |            | Women in Jazz Day                                                                                          | 12,167          | 9,000            |                  | 203,062                      | 12/11/18             |
| 1913<br>1914      | 10/31/18<br>11/07/18 | 11/28/18             |            | Lion Rock Visiting Writers - Guest Speaker<br>Central Washington Mariachi Festival                         | 3,000<br>24,950 | 3,000<br>21,000  | (21,000)         | 200,062<br>200,062           | 12/11/18<br>12/11/18 |
| 1915              | 11/07/18             | 11/28/18             |            | Conference for Industry and Education Collaboration (CIEC)                                                 | 1,800           | 1,680            | (819)            | 199,201                      | 12/11/18             |
| 1916              | 11/14/18             | 11/28/18             |            | United States Hispanic Leadership Institute National Conference                                            | 24,286          | 24,286           | (3,893)          | 178,807                      | 12/11/18             |
| 1917              | 11/14/18             | 11/28/18             |            | Ola Gjeilo Choir Trip to Carnegie Hall                                                                     | 21,870          | 21,870           |                  | 156,937                      | 12/11/18             |
| 1918<br>1919      | 11/21/18<br>11/29/18 | 01/16/19<br>01/16/19 |            | CWU PRSSA Research Project<br>American Marketing Association                                               | 1,000<br>35,000 | 1,000<br>10,000  |                  | 155,937<br>145,937           | 01/22/19<br>01/22/19 |
| 1920              | 11/30/18             | 01/16/19             |            | Womens Lacrosse Club                                                                                       | 5,250           | 5,250            |                  | 140,687                      | 01/22/19             |
| 1921              | 01/03/19             |                      | Department | Student Facilitators for ASL Resource Center                                                               | 2,160           | 2,160            |                  | 138,527                      | 01/22/19             |
| 1922              | 01/09/19             | 01/23/19             |            | Scrum Master Training (Travel)                                                                             | 3,000           | 3,000            | (604)            | 136,131                      | 02/26/19             |
| 1923<br>1924      | 01/09/19<br>01/09/19 | 01/23/19<br>01/23/19 |            | Weber State Case Competition<br>NIRSA National Conference 2019                                             | 3,100<br>7,693  | 3,100<br>2,500   | (485)<br>(2,500) | 133,516<br>133,516           | 02/26/19<br>02/26/19 |
| 1925              | 01/09/19             | 01/30/19             |            | AMSA Convention & Exposition                                                                               | 3,955           | 3,955            | (2,000)          | 129,561                      | 02/26/19             |
| 1926              | 01/09/19             |                      | Department | Observer - AC/CMBAM Midwinter National College Journalism Convention                                       | 8,030           | 8,030            |                  | 121,531                      | 02/26/19             |
| 1927              | 01/10/19             | 01/30/19             |            | K-8 Teaching Social Studies Conference                                                                     | 20              |                  |                  | 121,531                      | 02/26/19             |
| 1928<br>1929/1930 | 01/16/19<br>01/16/19 | 01/30/19<br>02/11/19 |            | Animal Behavior Management Alliance Conference<br>ACLP Conference - Child Life Undergraduate/Graduate Club | 840<br>13,476   | 840<br>13,476    | (2,485)          | 120,691<br>109,700           | 02/26/19<br>02/26/19 |
| 1931              | 01/16/19             | 02/11/19             |            | NAfME Northwest Regional Conference                                                                        | 15,000          | 5,000            | (1,141)          | 105,841                      | 02/26/19             |
| 1932              | 01/18/19             | 02/13/19             |            | Creative Video Project                                                                                     | 1,430           | 1,430            | (823)            | 105,234                      | 02/26/19             |
| 1933              | 01/18/19             |                      | Department | OISP - Clifton Strengths Training for Students                                                             | 132             | 132              |                  | 105,102                      | 02/26/19             |
| 1934<br>1935      | 01/25/19<br>01/31/19 | 02/13/19 02/13/19    | Department | Wildcat Films - Oregon Short Film Festival<br>MECHA - National Conference                                  | 756<br>7,500    | 756<br>7,500     | (1,840)          | 104,346<br>98,686            | 02/26/19<br>02/26/19 |
| 1935              | 01/31/19             | 02/13/19             |            | Psychology Club - Conference                                                                               | 3,700           | 3.700            | (319)            | 95,306                       | 02/26/19             |
| 1937              | 01/31/19             | 02/20/19             |            | PESH Association - Conference                                                                              | 7,735           | 7,735            | (1,048)          | 88,618                       | 02/26/19             |
| 1938              | 01/23/19             | 02/20/19             |            | Student Dance Assoc ACDA Conference                                                                        | 2,309           | 2,309            | (000)            | 86,309                       | 02/26/19             |
| 1939<br>1940      | 01/18/19<br>02/06/19 | 02/27/19<br>02/27/19 |            | Women in Aviation International - Meeting Cali ACS National Conference                                     | 2,731<br>1,000  | 2,131<br>1,000   | (606)<br>(1,000) | 84,784<br>84,784             | 03/12/19<br>03/12/19 |
| 1941              | 02/06/19             | 02/27/19             |            | Student Art Club San Francisco Trip                                                                        | 2.000           | 2.000            | (654)            | 83,438                       | 03/12/19             |
| 1942              | 02/15/19             | 02/27/19             |            | Chavez-King Leadership Programmer                                                                          | 1,800           | 1,800            | (1,800)          | 83,438                       | 03/12/19             |
| 1943              | 02/15/19             | 03/06/19             |            | Western Psychological Association Conference                                                               | 5,000           | 5,000            | (1,662)          | 80,100                       | 03/12/19             |
| 1944<br>1945      | 02/17/19 02/21/19    | 03/06/19 03/06/19    |            | Northwest Anthropological Conference<br>International Interdisciplinary Conference                         | 150<br>265      | 150<br>565       |                  | 79,950<br>79,385             | 03/12/19<br>03/12/19 |
| 1946              | 02/27/19             | 04/10/19             |            | National Tech & Social Science Conference                                                                  | 832             | 1,980            |                  | 77,405                       | 04/23/19             |
| 1947              | 02/27/19             | 04/10/19             | Club       | ASSP Risk Management conference                                                                            | 2,514           | 770              | (161)            | 76,796                       | 04/23/19             |
| 1948              | 02/27/19             | 04/47/40             | Club       | PRSSA Regional Conference                                                                                  | 1,500           | 4 000            | (00=)            | 76,796                       | 04/23/19             |
| 1949<br>1950      | 03/13/19 03/26/19    | 04/17/19<br>04/10/19 |            | ACDA 60th National Conference McNair Research - Harrington                                                 | 2,142<br>1.800  | 1,608<br>1.800   | (635)            | 75,823<br>74.023             | 04/23/19<br>04/23/19 |
| 1951              | 03/26/19             | 04/17/19             |            | Westside Psychology Club                                                                                   | 1,760           | 3,731            | (466)            | 70,758                       | 04/23/19             |
| 1952              | 04/01/19             | 04/17/19             |            | Student Fashion Association - LA Trip                                                                      | 5,600           | 5,600            |                  | 65,158                       | 04/23/19             |
| 1953              | 04/01/19             | 04/24/19             |            | Percussion Ensemble Regional Festival                                                                      | 1,196           | -                | (000)            | 65,158                       | 05/14/19             |
| 1954<br>1955      | 04/01/19<br>04/05/19 | 04/24/19<br>04/24/19 |            | WSAND ED Conference - Seattle<br>National Conference on Undergraduate Research                             | 1,657<br>3,914  | 1,658            | (386)            | 63,886<br>63,886             | 05/14/19<br>05/14/19 |
| 1955<br>1956      | 04/05/19             | 05/01/19             |            | Women in Aviation - Fall Event Publicity Posters                                                           | 500             | 250              |                  | 63,636                       | 05/14/19             |
| 1957              | 04/05/19             | 05/01/19             | Club       | CWU Trumpet Club - Competition Gonzaga                                                                     | 1,100           | -                |                  | 63,636                       | 05/14/19             |
| 1958              | 04/08/19             | 05/01/19             |            | Master Brewers Assoc. Spring Conference                                                                    | 688             | 688              |                  | 62,948                       | 05/14/19             |
| 1959              | 04/10/19<br>04/10/19 | 05/08/19<br>05/08/19 | Department | Get Yourself Tested<br>MusicFest NW                                                                        | 500<br>1,434    | 500              |                  | 62,448<br>62,448             | 05/14/19<br>05/14/19 |
| 1960<br>1961      | 04/16/19             | 05/06/19             |            | Washington Urban & Regional Info Systems Association Conference                                            | 678             | -<br>679         | (502)            | 62,448                       | 05/14/19             |
| 1962              | 04/12/19             | 05/22/19             |            | WSMA Conference                                                                                            | 1,260           | 1,219            | (1,219)          | 62,271                       | 05/28/19             |
| 1963              | 04/11/19             | 05/22/19             |            | ISB Conference - Bass Club                                                                                 | 3,373           | 3,373            | (1,446)          | 60,344                       | 05/28/19             |
| 1964              | 04/22/19<br>04/22/19 | 05/22/19<br>05/22/19 |            | Aquilon Music Festival                                                                                     | 1,200<br>3,685  | 1,200            |                  | 59,144                       | 05/28/19             |
| 1965              | 04/22/19             | 05/22/19             | CIUD       | ALPFA - Convention Nashville                                                                               | 3,685           | 3,685<br>266,447 | (71,906)         | 55,459                       | 05/28/19             |