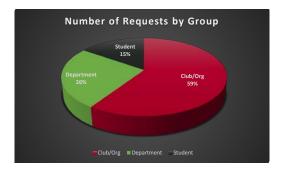

## S&A Supplemental Funding for 2017-18 (FY18)

Current Year Supplemental Requests

| ourront      |                      |          |                 |                                                                                              |                       |                       |                    | Current Year             |                      |                       |
|--------------|----------------------|----------|-----------------|----------------------------------------------------------------------------------------------|-----------------------|-----------------------|--------------------|--------------------------|----------------------|-----------------------|
|              |                      |          |                 |                                                                                              |                       |                       |                    | Supplemental             |                      |                       |
|              |                      | S&A Vote |                 |                                                                                              |                       |                       |                    | Funds                    | BEC Vote             |                       |
| Request #    | Date                 | Date     | Req Type        | Description                                                                                  | Asked                 | Approved              | ACTUALS            | Balance<br>300,000.00    | Date                 | BEC Meeting Schedule: |
| 1801         | 10/10/17             | 10/18/17 | Dept            | Observer & Pulse - National College Media Convention - Trip                                  | 10,239.70             | 10,239.70             | 10,239.70          | 289,760.30               | 11/14/17             | BEC Meeting Schedule: |
| 1802         | 10/10/17             |          | Student         | Kaneda - International Conference on Human Development & Family Studies                      |                       | 1,134.66              | 1,134.66           | 288,625.64               | 11/14/17             | November 14, 2017     |
| 1803         | 10/01/17             |          | Club            | American Society of Safety Engineers - Leadership Conference                                 | 276.00                | 138.00                | 138.00             | 288,487.64               | 11/14/17             | December 12, 2017     |
| 1804         | 10/02/17             |          | Student         | Walrath - Big Band Tour of China and Vietnam                                                 | 10,650.00             | 7,050.00              | 5,340.12           | 283,147.52               | 11/14/17             | January 9, 2018       |
| 1805         | 09/29/17<br>08/16/17 |          | Club<br>Dept    | Chemistry - AAAS National Convention<br>ASCWU Govt - Legislative Affairs - Student Hire      | 1,430.00<br>7,820.00  | 1,430.00<br>Declined  | 1,430.00<br>0.00   | 281,717.52<br>281,717.52 | 11/14/17<br>11/14/17 | January 23, 2018      |
| 1806<br>1807 | 10/03/17             |          | Club            | Cwu Jen Club - National Jazz Education Network Conference                                    | 7,534.00              | 5,174.00              | 5,174.00           | 276,543.52               | 11/14/17             | February 13, 2018     |
| 1808         | 09/22/17             |          | Dept            | MUSIC - Orchestra Washington DC Trip                                                         | 123,960.00            | 92,970.00             | 92.970.00          | 183,573.52               | 11/14/17             | February 27, 2018     |
| 1809         | 10/17/17             |          | Club            | Family Relations - National Council on Family Relations Annual Conference -                  | 2,898.48              | 2,561.00              | 2,561.00           | 181,012.52               | 11/14/17             | March 13, 2018        |
| 1810         | 10/25/17             |          | Dept            | ESC Block Party - T Shirts                                                                   | 1,413.00              | Declined              | 0.00               | 181,012.52               | 11/14/17             | March 27, 2018        |
| 1811         | 10/25/17             |          | Club            | Swing Cats - Instructor                                                                      | 700.00                | 700.00                | 700.00             | 180,312.52               | 11/14/17             | April 10, 2018        |
| 1812         | 10/26/17             |          | Club            | Brother 2 Brother - National Conference                                                      | 9,000.00              | 9,000.00              | 9,000.00           | 171,312.52               | 11/14/17             | April 24, 2018        |
| 1813<br>1814 | 11/03/17<br>11/09/17 |          | Dept<br>Club    | Athletics - Post Season Football Tickets<br>American Mock Trial Association Registration     | 20,000.00<br>575.00   | 10,000.00<br>575.00   | 800.00<br>575.00   | 170,512.52<br>169,937.52 | 11/14/17<br>12/12/17 | May 8, 2018           |
| 1814         | 11/09/17             |          | Club            | Trumpet Fest                                                                                 | 1,041.56              | 1,041.56              | 736.56             | 169,200.96               | 12/12/17             | May 22, 2018          |
| 1816         | 11/17/17             |          | Dept            | MTNA Norhtwest Divisional Chamber Strings Competition                                        | 1,100.00              | 700.00                | 594.96             | 168,606.00               | 12/12/17             |                       |
| 1817         | 11/20/17             |          | Club            | Phi Alpha Theta National Conference                                                          | 4,080.00              | 4,080.00              | 3,574.20           | 165,031.80               | 12/12/17             |                       |
| 1818         | 11/21/17             |          | Club            | Women In Jazz                                                                                | 8,798.00              | 5,264.00              | 5,264.00           | 159,767.80               | 12/12/17             |                       |
| 1819         | 12/20/17             |          | Club            | Marketing Association - AMA International Collegiate Conference                              | 18,731.14             | 12,000.00             | 12,000.00          | 147,767.80               | 01/23/18             |                       |
| 1820         | 12/20/17             |          | Dept            | Sarah Spurgeon Gallery - Student Salary & Benefits                                           | 3,500.00              | 3,500.00              | 3,001.05           | 144,766.75               | 01/23/18             |                       |
| 1821<br>1822 | 01/05/18 01/12/18    |          | Club<br>Club    | Operation Stimulus Competition - Denver<br>Phi Alpha Theta Regional Conference               | 664.00<br>4,179.00    | 664.00<br>4,179.00    | 664.00<br>4,179.00 | 144,102.75<br>139,923.75 | 01/23/18<br>02/13/18 |                       |
| 1822         | 01/22/18             |          | Dept            | Campus Activities - Student Appreciation Headliner                                           | 18,000.00             | 10.000.00             | 10.000.00          | 129,923.75               | 02/13/18             |                       |
| 1824         | 01/23/18             |          | Dept            | Observer & Pulse - National College Journalism Midwinter Convention                          | 11,944.56             | 9,523.60              | 9,523.60           | 120,400.15               | 02/27/18             |                       |
| 1825         | 01/26/18             |          | Club            | Student Fashion Association - Annual Field Trip                                              | 10,000.00             | 10,000.00             | 10,000.00          | 110,400.15               | 02/27/18             |                       |
| 1826         | 01/29/18             |          | Club            | CWU PUSH - 5k                                                                                | 828.10                | 828.10                | 763.77             | 109,636.38               | 02/27/18             |                       |
| 1827         | 02/01/18             |          | Dept            | CWU Cheer - UCA Camp Trip AUGUST 15-17, 2018 TRIP                                            | 7,880.00              | 6,500.00              | 6,163.80           | 103,472.58               | 02/27/18             |                       |
| 1828         | 02/01/18             |          | Club            | MEChA National Trip                                                                          | 4,000.00              | 4,000.00              | 4,000.00           | 99,472.58                | 02/27/18             |                       |
| 1829         | 02/09/18 02/20/18    |          | Club<br>Club    | AMSA 2018 Convention & Exposition<br>Public Health Club National Conference                  | 1,613.00<br>7,343.00  | 1,613.00<br>Withdrawn | 1,613.00<br>0.00   | 97,859.58<br>97,859.58   | 02/27/18<br>03/27/18 |                       |
| 1830<br>1831 | 02/20/18             |          | Club            | CASA - Event                                                                                 | 265.00                | 265.00                |                    | 97,594.58                | 03/27/18             |                       |
| 1832         | 02/23/18             |          | Dept            | Wildcat Films - Equipment                                                                    | 11,950.00             |                       |                    | 93,277.98                | 03/27/18             |                       |
| 1833         | 02/23/18             |          | Club            | WSAND Education Conference 2018                                                              | 875.00                |                       | 875.00             | 92,402.98                | 03/27/18             |                       |
| 1834         | 02/28/18             | 03/07/18 | Student         | Habana International Poetry Festival                                                         | 731.00                |                       |                    | 91,671.98                | 03/27/18             |                       |
| 1835         | 03/01/18             |          | Club            | Student Dance Association - ACDA Conference                                                  | 3,225.00              |                       |                    | 88,446.98                | 03/27/18             |                       |
| 1836         | 03/05/18             |          | Club            | Swing Cats - Instructor                                                                      | 700.00                | 700.00                | 700.00             | 87,746.98                | 04/24/18             |                       |
| 1837<br>1838 | 03/05/18<br>03/06/18 |          | Dept<br>Dept    | ESC - Graduation Meals<br>Wellness - Get Yourself Tested                                     | 15,200.00<br>1,500.00 |                       |                    | 78,723.88<br>77,223.88   | 04/24/18<br>04/24/18 |                       |
| 1839         | 03/06/18             |          | Club            | PRSSA Regional Conference                                                                    | 2,000.00              |                       | 0.00               | 77,223.88                | 04/24/18             |                       |
| 1840         | 03/09/18             |          | Club            | Shape America National Convention                                                            | 8,489.80              |                       |                    | 68,734.08                | 04/10/18             |                       |
| 1841         | 03/19/18             | 04/03/18 | Club            | CSF Club - Leadership Conference                                                             | 1,746.30              | 1,746.30              | 1,167.06           | 67,567.02                | 04/24/18             |                       |
| 1842         | 03/19/18             |          | Club            | CWU Flute Choir - Annual National Conference AUGUST 9-13, 2018                               | 16,530.00             |                       | 14,155.00          | 53,412.02                | 04/24/18             |                       |
| 1843         | 04/03/18             |          | Student         | Photography Trip - Portland                                                                  | 900.00                | 900.00                |                    | 52,620.14                | 05/08/18             |                       |
| 1844         | 04/05/18             |          | Club<br>Club    | Pacific University Undergraduate Conference<br>CASA - Event April                            | 602.92<br>1.000.00    |                       | 602.92<br>0.00     | 52,017.22<br>52.017.22   | 05/08/18             |                       |
| 1845<br>1846 | 04/05/18<br>04/06/18 |          | Club            | CASA - Event April<br>Child Life Club - Annual Conference                                    | 5,125.76              |                       |                    | 46,891.46                | 05/08/18<br>05/08/18 |                       |
| 1847         | 04/06/18             |          | Student         | Society for Industrial Organizational Psychology Conference                                  | 350.00                | 340.00                |                    | 46,551.46                | 04/24/18             |                       |
| 1848         | 04/11/18             |          | Club            | Western Psychological Association Conference                                                 | 2,154.89              |                       |                    | 44,396.57                | 05/08/18             |                       |
| 1849         | 04/16/18             |          | Student         | Atlantis Medical Fellowship - Jeanette Webster                                               | 5,700.00              |                       |                    | 38,696.57                | 05/08/18             |                       |
| 1850         | 04/16/18             |          | Club            | SHRM - National Conference                                                                   | 1,628.01              |                       | 1,628.01           | 37,068.56                | 05/08/18             |                       |
| 1851         | 04/19/18             |          | Club            | Economics Association Conference                                                             | 310.14                | 310.14                |                    | 36,758.42                | 05/08/18             |                       |
| 1852         | 04/24/18             |          | Club            | International Horn Symposium                                                                 | 5,000.00              |                       |                    | 35,258.42                | 05/22/18             |                       |
| 1853<br>1854 | 04/25/18<br>04/26/18 |          | Dept<br>Student | Athletics - Post Season Baseball Tickets<br>Atlantis Medical Fellowship - Marie-Helen Willis | 3,000.00<br>4,145.00  | 3,000.00<br>4,445.00  |                    | 33,988.42<br>29,543.42   | 05/22/18<br>05/22/18 |                       |
| 1854<br>1855 | 04/26/18             |          | Student         | Atlantis Medical Fellowship - Mane-Releft Whits                                              | 4,145.00              |                       |                    | 29,543.42                | 05/22/18             |                       |
| 1855         | 04/26/18             |          | Club            | Trumpet Club - Adams Festival in California                                                  | 3,143.46              |                       |                    | 21,549.96                | 06/12/18             |                       |
| 1857         | 04/30/18             |          | Dept            | Student BBQ with the Police co-hosted by B2B                                                 | 1,400.00              |                       |                    | 20,149.96                | 06/12/18             |                       |
| 1858         | 05/07/18             |          | Club            | SALT - Freedom 2018                                                                          |                       | Withdrawn             | 0.00               | 20,149.96                | 06/12/18             |                       |
| 1859         | 05/10/18             | 05/23/18 | Student         | Atlantis Medical Fellowship - Engelhart                                                      | 5,843.00              |                       |                    | 14,306.96                | 06/12/18             |                       |
|              |                      |          |                 |                                                                                              | 418,054.58            | 307,012.60            | 285,693.04         | =                        |                      |                       |