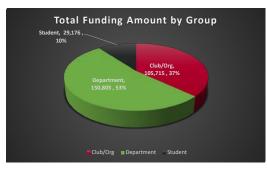

## S&A Supplemental Funding for 2017-18 (FY18)

Current Year Supplemental Requests

| ourront      |                      |          |                 |                                                                                              |                       |                       |                    | Current Year             |                      |                       |
|--------------|----------------------|----------|-----------------|----------------------------------------------------------------------------------------------|-----------------------|-----------------------|--------------------|--------------------------|----------------------|-----------------------|
|              |                      |          |                 |                                                                                              |                       |                       |                    | Supplemental             |                      |                       |
|              |                      | S&A Vote |                 |                                                                                              |                       |                       |                    | Funds                    | BEC Vote             |                       |
| Request #    | Date                 | Date     | Req Type        | Description                                                                                  | Asked                 | Approved              | ACTUALS            | Balance<br>300,000.00    | Date                 | BEC Meeting Schedule: |
| 1801         | 10/10/17             | 10/18/17 | Dept            | Observer & Pulse - National College Media Convention - Trip                                  | 10,239.70             | 10,239.70             | 10,239.70          | 289,760.30               | 11/14/17             | BEC Meeting Schedule: |
| 1802         | 10/10/17             |          | Student         | Kaneda - International Conference on Human Development & Family Studies                      |                       | 1,134.66              | 1,134.66           | 288,625.64               | 11/14/17             | November 14, 2017     |
| 1803         | 10/01/17             |          | Club            | American Society of Safety Engineers - Leadership Conference                                 | 276.00                | 138.00                | 138.00             | 288,487.64               | 11/14/17             | December 12, 2017     |
| 1804         | 10/02/17             |          | Student         | Walrath - Big Band Tour of China and Vietnam                                                 | 10,650.00             | 7,050.00              | 5,340.12           | 283,147.52               | 11/14/17             | January 9, 2018       |
| 1805         | 09/29/17<br>08/16/17 |          | Club<br>Dept    | Chemistry - AAAS National Convention<br>ASCWU Govt - Legislative Affairs - Student Hire      | 1,430.00<br>7,820.00  | 1,430.00<br>Declined  | 1,430.00<br>0.00   | 281,717.52<br>281,717.52 | 11/14/17<br>11/14/17 | January 23, 2018      |
| 1806<br>1807 | 10/03/17             |          | Club            | Cwu Jen Club - National Jazz Education Network Conference                                    | 7,534.00              | 5,174.00              | 5,174.00           | 276,543.52               | 11/14/17             | February 13, 2018     |
| 1808         | 09/22/17             |          | Dept            | MUSIC - Orchestra Washington DC Trip                                                         | 123,960.00            | 92,970.00             | 92.970.00          | 183,573.52               | 11/14/17             | February 27, 2018     |
| 1809         | 10/17/17             |          | Club            | Family Relations - National Council on Family Relations Annual Conference -                  | 2,898.48              | 2,561.00              | 2,561.00           | 181,012.52               | 11/14/17             | March 13, 2018        |
| 1810         | 10/25/17             |          | Dept            | ESC Block Party - T Shirts                                                                   | 1,413.00              | Declined              | 0.00               | 181,012.52               | 11/14/17             | March 27, 2018        |
| 1811         | 10/25/17             |          | Club            | Swing Cats - Instructor                                                                      | 700.00                | 700.00                | 700.00             | 180,312.52               | 11/14/17             | April 10, 2018        |
| 1812         | 10/26/17             |          | Club            | Brother 2 Brother - National Conference                                                      | 9,000.00              | 9,000.00              | 9,000.00           | 171,312.52               | 11/14/17             | April 24, 2018        |
| 1813<br>1814 | 11/03/17<br>11/09/17 |          | Dept<br>Club    | Athletics - Post Season Football Tickets<br>American Mock Trial Association Registration     | 20,000.00<br>575.00   | 10,000.00<br>575.00   | 800.00<br>575.00   | 170,512.52<br>169,937.52 | 11/14/17<br>12/12/17 | May 8, 2018           |
| 1814         | 11/09/17             |          | Club            | Trumpet Fest                                                                                 | 1,041.56              | 1,041.56              | 736.56             | 169,200.96               | 12/12/17             | May 22, 2018          |
| 1816         | 11/17/17             |          | Dept            | MTNA Norhtwest Divisional Chamber Strings Competition                                        | 1,100.00              | 700.00                | 594.96             | 168,606.00               | 12/12/17             |                       |
| 1817         | 11/20/17             |          | Club            | Phi Alpha Theta National Conference                                                          | 4,080.00              | 4,080.00              | 3,574.20           | 165,031.80               | 12/12/17             |                       |
| 1818         | 11/21/17             |          | Club            | Women In Jazz                                                                                | 8,798.00              | 5,264.00              | 5,264.00           | 159,767.80               | 12/12/17             |                       |
| 1819         | 12/20/17             |          | Club            | Marketing Association - AMA International Collegiate Conference                              | 18,731.14             | 12,000.00             | 12,000.00          | 147,767.80               | 01/23/18             |                       |
| 1820         | 12/20/17             |          | Dept            | Sarah Spurgeon Gallery - Student Salary & Benefits                                           | 3,500.00              | 3,500.00              | 3,001.05           | 144,766.75               | 01/23/18             |                       |
| 1821<br>1822 | 01/05/18 01/12/18    |          | Club<br>Club    | Operation Stimulus Competition - Denver<br>Phi Alpha Theta Regional Conference               | 664.00<br>4,179.00    | 664.00<br>4,179.00    | 664.00<br>4,179.00 | 144,102.75<br>139,923.75 | 01/23/18<br>02/13/18 |                       |
| 1822         | 01/22/18             |          | Dept            | Campus Activities - Student Appreciation Headliner                                           | 18,000.00             | 10.000.00             | 10.000.00          | 129,923.75               | 02/13/18             |                       |
| 1824         | 01/23/18             |          | Dept            | Observer & Pulse - National College Journalism Midwinter Convention                          | 11,944.56             | 9,523.60              | 9,523.60           | 120,400.15               | 02/27/18             |                       |
| 1825         | 01/26/18             |          | Club            | Student Fashion Association - Annual Field Trip                                              | 10,000.00             | 10,000.00             | 10,000.00          | 110,400.15               | 02/27/18             |                       |
| 1826         | 01/29/18             |          | Club            | CWU PUSH - 5k                                                                                | 828.10                | 828.10                | 763.77             | 109,636.38               | 02/27/18             |                       |
| 1827         | 02/01/18             |          | Dept            | CWU Cheer - UCA Camp Trip AUGUST 15-17, 2018 TRIP                                            | 7,880.00              | 6,500.00              | 6,163.80           | 103,472.58               | 02/27/18             |                       |
| 1828         | 02/01/18             |          | Club            | MEChA National Trip                                                                          | 4,000.00              | 4,000.00              | 4,000.00           | 99,472.58                | 02/27/18             |                       |
| 1829         | 02/09/18 02/20/18    |          | Club<br>Club    | AMSA 2018 Convention & Exposition<br>Public Health Club National Conference                  | 1,613.00<br>7,343.00  | 1,613.00<br>Withdrawn | 1,613.00<br>0.00   | 97,859.58<br>97,859.58   | 02/27/18<br>03/27/18 |                       |
| 1830<br>1831 | 02/20/18             |          | Club            | CASA - Event                                                                                 | 265.00                | 265.00                |                    | 97,594.58                | 03/27/18             |                       |
| 1832         | 02/23/18             |          | Dept            | Wildcat Films - Equipment                                                                    | 11,950.00             |                       |                    | 93,277.98                | 03/27/18             |                       |
| 1833         | 02/23/18             |          | Club            | WSAND Education Conference 2018                                                              | 875.00                |                       | 875.00             | 92,402.98                | 03/27/18             |                       |
| 1834         | 02/28/18             | 03/07/18 | Student         | Habana International Poetry Festival                                                         | 731.00                |                       |                    | 91,671.98                | 03/27/18             |                       |
| 1835         | 03/01/18             |          | Club            | Student Dance Association - ACDA Conference                                                  | 3,225.00              |                       |                    | 88,446.98                | 03/27/18             |                       |
| 1836         | 03/05/18             |          | Club            | Swing Cats - Instructor                                                                      | 700.00                | 700.00                | 700.00             | 87,746.98                | 04/24/18             |                       |
| 1837<br>1838 | 03/05/18<br>03/06/18 |          | Dept<br>Dept    | ESC - Graduation Meals<br>Wellness - Get Yourself Tested                                     | 15,200.00<br>1,500.00 |                       |                    | 78,723.88<br>77,223.88   | 04/24/18<br>04/24/18 |                       |
| 1839         | 03/06/18             |          | Club            | PRSSA Regional Conference                                                                    | 2,000.00              |                       | 0.00               | 77,223.88                | 04/24/18             |                       |
| 1840         | 03/09/18             |          | Club            | Shape America National Convention                                                            | 8,489.80              |                       |                    | 68,734.08                | 04/10/18             |                       |
| 1841         | 03/19/18             | 04/03/18 | Club            | CSF Club - Leadership Conference                                                             | 1,746.30              | 1,746.30              | 1,167.06           | 67,567.02                | 04/24/18             |                       |
| 1842         | 03/19/18             |          | Club            | CWU Flute Choir - Annual National Conference AUGUST 9-13, 2018                               | 16,530.00             |                       | 14,155.00          | 53,412.02                | 04/24/18             |                       |
| 1843         | 04/03/18             |          | Student         | Photography Trip - Portland                                                                  | 900.00                | 900.00                |                    | 52,620.14                | 05/08/18             |                       |
| 1844         | 04/05/18             |          | Club<br>Club    | Pacific University Undergraduate Conference<br>CASA - Event April                            | 602.92<br>1.000.00    |                       | 602.92<br>0.00     | 52,017.22<br>52.017.22   | 05/08/18             |                       |
| 1845<br>1846 | 04/05/18<br>04/06/18 |          | Club            | CASA - Event April<br>Child Life Club - Annual Conference                                    | 5,125.76              |                       |                    | 46,891.46                | 05/08/18<br>05/08/18 |                       |
| 1847         | 04/06/18             |          | Student         | Society for Industrial Organizational Psychology Conference                                  | 350.00                | 340.00                |                    | 46,551.46                | 04/24/18             |                       |
| 1848         | 04/11/18             |          | Club            | Western Psychological Association Conference                                                 | 2,154.89              |                       |                    | 44,396.57                | 05/08/18             |                       |
| 1849         | 04/16/18             |          | Student         | Atlantis Medical Fellowship - Jeanette Webster                                               | 5,700.00              |                       |                    | 38,696.57                | 05/08/18             |                       |
| 1850         | 04/16/18             |          | Club            | SHRM - National Conference                                                                   | 1,628.01              |                       | 1,628.01           | 37,068.56                | 05/08/18             |                       |
| 1851         | 04/19/18             |          | Club            | Economics Association Conference                                                             | 310.14                | 310.14                |                    | 36,758.42                | 05/08/18             |                       |
| 1852         | 04/24/18             |          | Club            | International Horn Symposium                                                                 | 5,000.00              |                       |                    | 35,258.42                | 05/22/18             |                       |
| 1853<br>1854 | 04/25/18<br>04/26/18 |          | Dept<br>Student | Athletics - Post Season Baseball Tickets<br>Atlantis Medical Fellowship - Marie-Helen Willis | 3,000.00<br>4,145.00  | 3,000.00<br>4,445.00  |                    | 33,988.42<br>29,543.42   | 05/22/18<br>05/22/18 |                       |
| 1854<br>1855 | 04/26/18             |          | Student         | Atlantis Medical Fellowship - Mane-Releft Whits                                              | 4,145.00              |                       |                    | 29,543.42                | 05/22/18             |                       |
| 1855         | 04/26/18             |          | Club            | Trumpet Club - Adams Festival in California                                                  | 3,143.46              |                       |                    | 21,549.96                | 06/12/18             |                       |
| 1857         | 04/30/18             |          | Dept            | Student BBQ with the Police co-hosted by B2B                                                 | 1,400.00              |                       |                    | 20,149.96                | 06/12/18             |                       |
| 1858         | 05/07/18             |          | Club            | SALT - Freedom 2018                                                                          |                       | Withdrawn             | 0.00               | 20,149.96                | 06/12/18             |                       |
| 1859         | 05/10/18             | 05/23/18 | Student         | Atlantis Medical Fellowship - Engelhart                                                      | 5,843.00              |                       |                    | 14,306.96                | 06/12/18             |                       |
|              |                      |          |                 |                                                                                              | 418,054.58            | 307,012.60            | 285,693.04         | =                        |                      |                       |