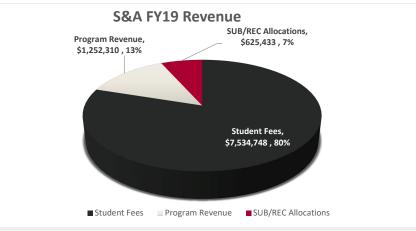

## **FY19 STUDENT ACTIVITIES FUNDS**

| S&A FY19 Revenue              |                                   |                                              |                                            |                |                                                  |                                                               |
|-------------------------------|-----------------------------------|----------------------------------------------|--------------------------------------------|----------------|--------------------------------------------------|---------------------------------------------------------------|
| \$                            | 7,534,748                         | Student Fees                                 |                                            |                |                                                  |                                                               |
| \$                            | 1,252,310                         | Program Revenue                              |                                            |                |                                                  |                                                               |
| \$                            | 625,433                           | SUB/REC Allocations                          |                                            |                |                                                  |                                                               |
| \$                            | 9,412,491                         | Total Revenue                                |                                            |                |                                                  |                                                               |
| \$                            | (2,242,505)                       | Revenue Allocation to SURC Funding Agreement |                                            |                |                                                  |                                                               |
| \$                            | 7,169,986                         | Net Revenue reported in Fund 522             |                                            |                |                                                  |                                                               |
| FY 19 Use of Funds/Allocation |                                   |                                              |                                            |                |                                                  |                                                               |
|                               |                                   |                                              |                                            |                |                                                  |                                                               |
|                               | Fund 522                          | SURC 55                                      | 0/551 Funds                                | To             | tal Funds Dis                                    | stributed by Expense Category                                 |
| \$                            | <b>Fund 522</b> 2,057,606         | <b>SURC 55</b>                               | <b>50/551 Funds</b><br>1,415,826           | Tc<br>\$       |                                                  | stributed by Expense Category  Non Student Payroll            |
| \$                            |                                   |                                              | •                                          | -              | 3,473,433                                        | , , , , , , , , , , , , , , , , , , , ,                       |
| ·                             | 2,057,606                         | \$                                           | 1,415,826                                  | \$             | 3,473,433                                        | Non Student Payroll<br>Student Payroll                        |
| \$                            | 2,057,606<br>1,318,595            | \$                                           | 1,415,826<br>428,973                       | \$<br>\$       | 3,473,433<br>1,747,568<br>1,212,405              | Non Student Payroll<br>Student Payroll                        |
| \$                            | 2,057,606<br>1,318,595<br>658,532 | \$<br>\$<br>\$                               | 1,415,826<br>428,973<br>553,873            | \$<br>\$<br>\$ | 3,473,433<br>1,747,568<br>1,212,405<br>3,083,294 | Non Student Payroll Student Payroll Benefits                  |
| \$                            | 2,057,606<br>1,318,595<br>658,532 | \$<br>\$<br>\$<br>\$                         | 1,415,826<br>428,973<br>553,873<br>578,790 | \$<br>\$<br>\$ | 3,473,433<br>1,747,568<br>1,212,405<br>3,083,294 | Non Student Payroll Student Payroll Benefits Goods & Services |