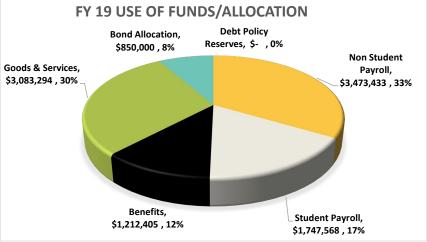

## **FY19 STUDENT ACTIVITIES FUNDS**

| S&A FY19 Revenue              |                                   |                                              |                                            |                |                                                  |                                                               |
|-------------------------------|-----------------------------------|----------------------------------------------|--------------------------------------------|----------------|--------------------------------------------------|---------------------------------------------------------------|
| \$                            | 7,534,748                         | Student Fees                                 |                                            |                |                                                  |                                                               |
| \$                            | 1,252,310                         | Program Revenue                              |                                            |                |                                                  |                                                               |
| \$                            | 625,433                           | SUB/REC Allocations                          |                                            |                |                                                  |                                                               |
| \$                            | 9,412,491                         | Total Revenue                                |                                            |                |                                                  |                                                               |
| \$                            | (2,242,505)                       | Revenue Allocation to SURC Funding Agreement |                                            |                |                                                  |                                                               |
| \$                            | 7,169,986                         | Net Revenue reported in Fund 522             |                                            |                |                                                  |                                                               |
| FY 19 Use of Funds/Allocation |                                   |                                              |                                            |                |                                                  |                                                               |
|                               |                                   |                                              |                                            |                |                                                  |                                                               |
|                               | Fund 522                          | SURC 55                                      | 0/551 Funds                                | To             | tal Funds Dis                                    | stributed by Expense Category                                 |
| \$                            | <b>Fund 522</b> 2,057,606         | <b>SURC 55</b>                               | <b>50/551 Funds</b><br>1,415,826           | Tc<br>\$       |                                                  | stributed by Expense Category  Non Student Payroll            |
| \$                            |                                   |                                              | •                                          | -              | 3,473,433                                        | , , , , , , , , , , , , , , , , , , , ,                       |
| ·                             | 2,057,606                         | \$                                           | 1,415,826                                  | \$             | 3,473,433                                        | Non Student Payroll<br>Student Payroll                        |
| \$                            | 2,057,606<br>1,318,595            | \$                                           | 1,415,826<br>428,973                       | \$<br>\$       | 3,473,433<br>1,747,568<br>1,212,405              | Non Student Payroll<br>Student Payroll                        |
| \$                            | 2,057,606<br>1,318,595<br>658,532 | \$<br>\$<br>\$                               | 1,415,826<br>428,973<br>553,873            | \$<br>\$<br>\$ | 3,473,433<br>1,747,568<br>1,212,405<br>3,083,294 | Non Student Payroll Student Payroll Benefits                  |
| \$                            | 2,057,606<br>1,318,595<br>658,532 | \$<br>\$<br>\$<br>\$                         | 1,415,826<br>428,973<br>553,873<br>578,790 | \$<br>\$<br>\$ | 3,473,433<br>1,747,568<br>1,212,405<br>3,083,294 | Non Student Payroll Student Payroll Benefits Goods & Services |