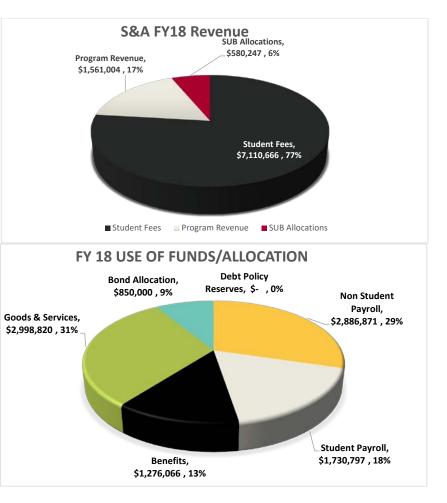

## **FY18 STUDENT ACTIVITIES FUNDS**

| C0 A 51/40 D                  |             |                                              |          |                        |                               |
|-------------------------------|-------------|----------------------------------------------|----------|------------------------|-------------------------------|
| S&A FY18 Revenue              |             |                                              |          |                        |                               |
| \$                            | 7,110,666   |                                              |          |                        | Student Fees                  |
| \$                            | 1,561,004   |                                              |          |                        | Program Revenue               |
| \$                            | 580,247     |                                              |          |                        | SUB Allocations               |
| \$                            | 9,251,917   | Total Revenue                                |          |                        |                               |
| \$                            | (2,605,605) | Revenue Allocation to SURC Funding Agreement |          |                        |                               |
| \$                            | 6,646,312   | Net Revenue reported in Fund 522             |          |                        |                               |
| FY 18 Use of Funds/Allocation |             |                                              |          |                        |                               |
|                               | Fund 522    | SURC 550/551 Funds                           | To       | tal Funds Dis          | stributed by Expense Category |
| \$                            | 1,976,417   | \$ 910,454                                   | \$       | 2,886,871              | Non Student Payroll           |
| \$                            | 1 204 007   | A                                            |          |                        |                               |
|                               | 1,384,097   | \$ 346,700                                   | \$       | 1,730,797              | Student Payroll               |
| \$                            | 856,484     | \$ 346,700<br>\$ 419,582                     | \$<br>\$ | 1,730,797<br>1,276,066 | 1                             |
| \$<br>\$                      | , ,         | . ,                                          |          | 1,276,066              | 1                             |
| _                             | 856,484     | \$ 419,582                                   | \$       | 1,276,066<br>2,998,820 | Benefits                      |
| \$                            | 856,484     | \$ 419,582<br>\$ 452,513                     | \$<br>\$ | 1,276,066<br>2,998,820 | Benefits<br>Goods & Services  |