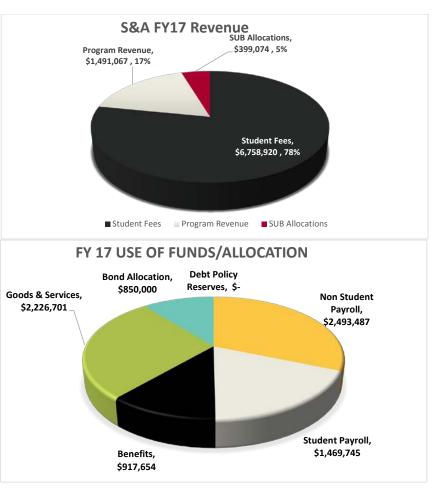

## FY17 STUDENT ACTIVITIES FUNDS

| -                             |                                   |                                                      |                      |                                                |                                                                        |
|-------------------------------|-----------------------------------|------------------------------------------------------|----------------------|------------------------------------------------|------------------------------------------------------------------------|
| S&A FY17 Revenue              |                                   |                                                      |                      |                                                |                                                                        |
| \$                            | 6,758,920                         |                                                      |                      |                                                | Student Fees                                                           |
| \$                            | 1,491,067                         |                                                      |                      |                                                | Program Revenue                                                        |
| \$                            | 399,074                           |                                                      |                      |                                                | SUB Allocations                                                        |
| \$                            | 8,649,061                         | Total Revenue                                        |                      |                                                |                                                                        |
| \$                            | (2,204,023)                       | Revenue Allocation to SURC Funding Agreement         |                      |                                                |                                                                        |
| \$                            | 6,445,039                         | Net Revenue reported in Fund 522                     |                      |                                                |                                                                        |
| FY 17 Use of Funds/Allocation |                                   |                                                      |                      |                                                |                                                                        |
|                               | Fund 522                          | <u></u>                                              |                      |                                                |                                                                        |
|                               | Fund 522                          | SURC 550/551 Funds                                   | То                   | tal Funds Di                                   | stributed by Expense Category                                          |
| \$                            | 1,847,097                         | \$ 646,390                                           |                      |                                                | stributed by Expense Category<br>Non Student Payroll                   |
| \$<br>\$                      |                                   |                                                      | \$                   | 2,493,487                                      |                                                                        |
| <u> </u>                      | 1,847,097                         | \$ 646,390                                           | \$<br>\$             | 2,493,487                                      | Non Student Payroll<br>Student Payroll                                 |
| \$                            | 1,847,097<br>1,106,741            | \$ 646,390<br>\$ 363,004                             | \$<br>\$<br>\$       | 2,493,487<br>1,469,745                         | Non Student Payroll<br>Student Payroll<br>Benefits                     |
| \$<br>\$                      | 1,847,097<br>1,106,741<br>794,011 | \$ 646,390<br>\$ 363,004<br>\$ 123,643               | \$<br>\$<br>\$<br>\$ | 2,493,487<br>1,469,745<br>917,654<br>2,226,701 | Non Student Payroll<br>Student Payroll<br>Benefits                     |
| \$<br>\$<br>\$                | 1,847,097<br>1,106,741<br>794,011 | \$ 646,390<br>\$ 363,004<br>\$ 123,643<br>\$ 220,985 | \$<br>\$<br>\$<br>\$ | 2,493,487<br>1,469,745<br>917,654<br>2,226,701 | Non Student Payroll<br>Student Payroll<br>Benefits<br>Goods & Services |