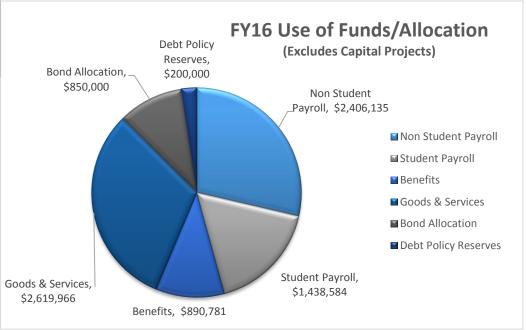

## **FY 16 Use of Funds/Allocation**

| Fund 522        | SU | IRC 550/551 Funds | To | tal Funds Dist | tributed by Expense Category |
|-----------------|----|-------------------|----|----------------|------------------------------|
| \$<br>1,784,177 | \$ | 621,958           | \$ | 2,406,135      | Non Student Payroll          |
| \$<br>1,107,110 | \$ | 331,474           | \$ | 1,438,584      | Student Payroll              |
| \$<br>780,755   | \$ | 110,026           | \$ | 890,781        | Benefits                     |
| \$<br>2,354,437 | \$ | 265,529           | \$ | 2,619,966      | Goods & Services             |
| \$<br>-         | \$ | 850,000           | \$ | 850,000        | Bond Allocation              |
| \$<br>200,000   |    |                   | \$ | 200,000        | Debt Policy Reserves         |
| \$<br>6,226,479 | \$ | 2,178,987         |    |                |                              |