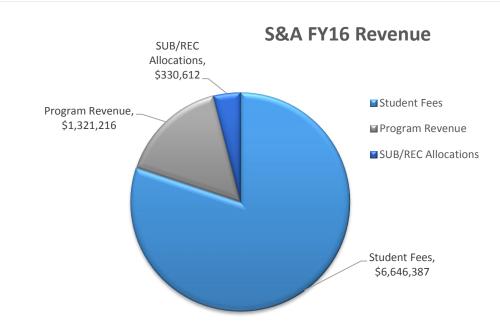

## **FY16 STUDENT ACTIVITIES FUNDS**

| S&A FY16 Revenue |             |                                              |  |  |  |  |
|------------------|-------------|----------------------------------------------|--|--|--|--|
| \$               | 6,646,387   | Student Fees                                 |  |  |  |  |
| \$               | 1,321,216   | Program Revenue                              |  |  |  |  |
| \$               | 330,612     | SUB/REC Allocations                          |  |  |  |  |
| \$               | 8,298,215   | Total Revenue                                |  |  |  |  |
| \$               | (2,178,987) | Revenue Allocation to SURC Funding Agreement |  |  |  |  |
| \$               | 6,119,228   | Net Revenue reported in Fund 522             |  |  |  |  |
|                  |             |                                              |  |  |  |  |