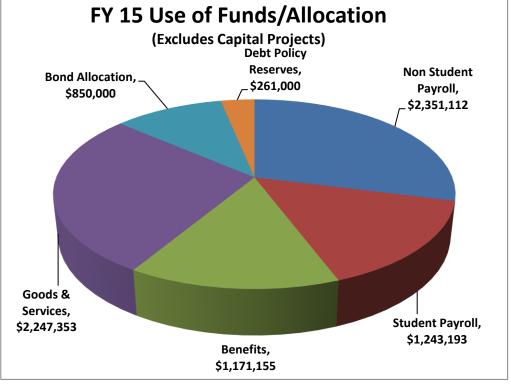

## **FY15 STUDENT ACTIVITIES FUNDS**

| S&A FY15 Revenue              |                                                                          |  |  |  |  |  |
|-------------------------------|--------------------------------------------------------------------------|--|--|--|--|--|
| \$<br>329,664                 | SUB Allocations                                                          |  |  |  |  |  |
| \$<br>6,096,870               | Student Fees                                                             |  |  |  |  |  |
| \$<br>1,330,851               | Program Revenue                                                          |  |  |  |  |  |
| \$<br>222                     | Misc. Revenue                                                            |  |  |  |  |  |
| \$<br>7,757,608               | Total Revenue                                                            |  |  |  |  |  |
| \$<br>(2,178,987)             | Revenue Allocation to SURC Funding Agreement                             |  |  |  |  |  |
| \$<br>5,578,620               | Net Revenue reported in Fund 522                                         |  |  |  |  |  |
| FY 15 Use of Funds/Allocation |                                                                          |  |  |  |  |  |
| Fund 522                      | SURC 550/551 Funds Total Funds Distributed by Expense Category           |  |  |  |  |  |
| \$<br>1,817,794               | \$ 533,318 \$ 2,351,112 Non Student Payroll                              |  |  |  |  |  |
| \$<br>1,033,533               | \$ 209,660 \$ 1,243,193 Student Payroll                                  |  |  |  |  |  |
| \$<br>896,993                 | \$ 274,162 \$ 1,171,155 Benefits                                         |  |  |  |  |  |
| \$<br>1,935,506               | \$ 311,847 \$ 2,247,353 Goods & Services                                 |  |  |  |  |  |
| \$<br>-                       | \$ 850,000 \$ 850,000 Bond Allocation                                    |  |  |  |  |  |
| \$<br>261,000                 | \$ 261,000 Debt Policy Reserves                                          |  |  |  |  |  |
| \$<br>5,944,825               | \$ 2,178,987                                                             |  |  |  |  |  |
| Capital Projects              |                                                                          |  |  |  |  |  |
| \$<br>(54,670)                | (54,670) Ballroom Trussing/Lighting (funded from reserves - credit back) |  |  |  |  |  |
| \$<br>(54,670)                |                                                                          |  |  |  |  |  |