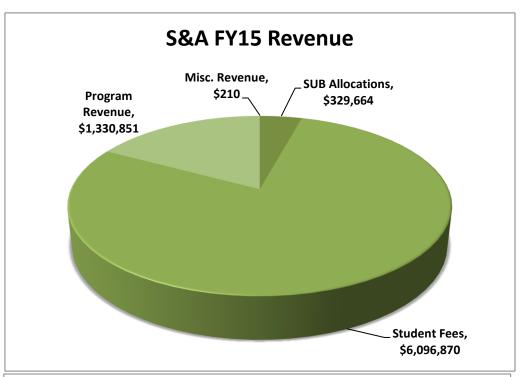

## **FY15 STUDENT ACTIVITIES FUNDS**

| S&A FY15 Revenue              |                                                                          |  |  |  |  |  |
|-------------------------------|--------------------------------------------------------------------------|--|--|--|--|--|
| \$<br>329,664                 | SUB Allocations                                                          |  |  |  |  |  |
| \$<br>6,096,870               | Student Fees                                                             |  |  |  |  |  |
| \$<br>1,330,851               | Program Revenue                                                          |  |  |  |  |  |
| \$<br>222                     | Misc. Revenue                                                            |  |  |  |  |  |
| \$<br>7,757,608               | Total Revenue                                                            |  |  |  |  |  |
| \$<br>(2,178,987)             | Revenue Allocation to SURC Funding Agreement                             |  |  |  |  |  |
| \$<br>5,578,620               | Net Revenue reported in Fund 522                                         |  |  |  |  |  |
| FY 15 Use of Funds/Allocation |                                                                          |  |  |  |  |  |
| Fund 522                      | SURC 550/551 Funds Total Funds Distributed by Expense Category           |  |  |  |  |  |
| \$<br>1,817,794               | \$ 533,318 \$ 2,351,112 Non Student Payroll                              |  |  |  |  |  |
| \$<br>1,033,533               | \$ 209,660 \$ 1,243,193 Student Payroll                                  |  |  |  |  |  |
| \$<br>896,993                 | \$ 274,162 \$ 1,171,155 Benefits                                         |  |  |  |  |  |
| \$<br>1,935,506               | \$ 311,847 \$ 2,247,353 Goods & Services                                 |  |  |  |  |  |
| \$<br>-                       | \$ 850,000 \$ 850,000 Bond Allocation                                    |  |  |  |  |  |
| \$<br>261,000                 | \$ 261,000 Debt Policy Reserves                                          |  |  |  |  |  |
| \$<br>5,944,825               | \$ 2,178,987                                                             |  |  |  |  |  |
| Capital Projects              |                                                                          |  |  |  |  |  |
| \$<br>(54,670)                | (54,670) Ballroom Trussing/Lighting (funded from reserves - credit back) |  |  |  |  |  |
| \$<br>(54,670)                |                                                                          |  |  |  |  |  |