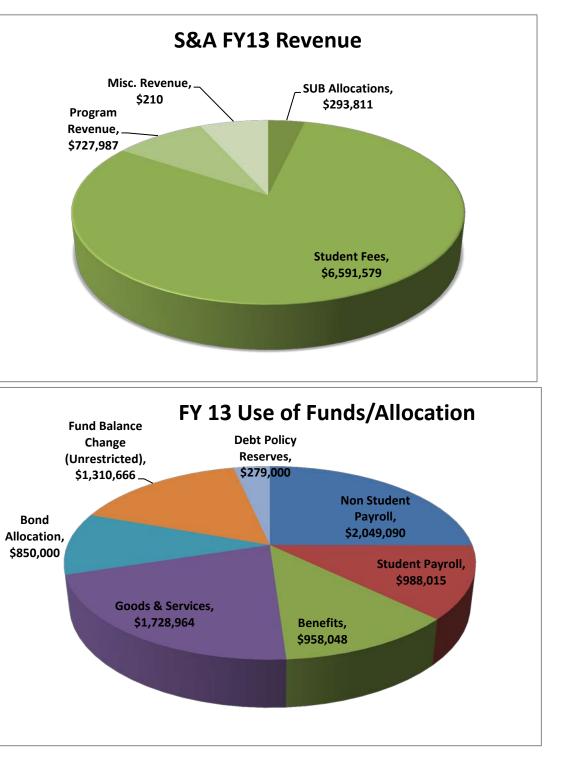

## **FY13 STUDENT ACTIVITIES FUNDS**

| S&A FY13 Revenue              |             |                                                          |    |           |                                    |
|-------------------------------|-------------|----------------------------------------------------------|----|-----------|------------------------------------|
| \$                            | 293,811     |                                                          |    |           | SUB Allocations                    |
| \$                            | 6,591,579   |                                                          |    |           | Student Fees                       |
| \$                            | 727,987     |                                                          |    |           | Program Revenue                    |
| \$                            | 550,406     |                                                          |    |           | Misc. Revenue                      |
| \$                            | 8,163,783   |                                                          |    |           | Total Revenue                      |
| \$                            | (2,215,432) | Revenue Allocation to SURC Funding Agreement             |    |           |                                    |
| \$                            | 5,948,351   | Net Revenue reported in Fund 522                         |    |           |                                    |
| FY 13 Use of Funds/Allocation |             |                                                          |    |           |                                    |
|                               | Fund 522    | SURC Funding Total Funds Distributed by Expense Category |    |           |                                    |
| \$                            | 1,431,184   | \$ 617,906                                               | \$ | 2,049,090 | Non Student Payroll                |
| \$                            | 779,398     | \$ 208,617                                               | \$ | 988,015   | Student Payroll                    |
| \$                            | 728,470     | \$ 229,578                                               | \$ | 958,048   | Benefits                           |
| \$                            | 1,419,633   | \$ 309,331                                               | \$ | 1,728,964 | Goods & Services                   |
|                               |             | \$ 850,000                                               | \$ | 850,000   | Bond Allocation                    |
| \$                            | 1,310,666   |                                                          | \$ | 1,310,666 | Fund Balance Change (Unrestricted) |
| \$                            | 279,000     |                                                          | \$ | 279,000   | Debt Policy Reserves               |
|                               |             |                                                          |    |           |                                    |
| \$                            | 5,948,352   | \$ 2,215,432                                             | \$ | 8,163,783 | Total Funds Distributed            |