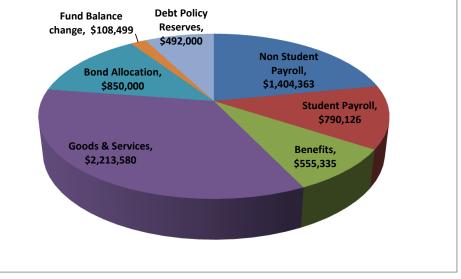

| FY 12 Expenses / Disbursements |           |                          |           |    |                                             |                         |  |  |  |
|--------------------------------|-----------|--------------------------|-----------|----|---------------------------------------------|-------------------------|--|--|--|
|                                | Fund 522  | nd 522 SURC Flat Funding |           |    | Total Funds Distributed by Expense Category |                         |  |  |  |
| \$                             | 1,404,363 | \$                       | 701,249   | \$ | 2,105,612                                   | Non Student Payroll     |  |  |  |
| \$                             | 790,126   | \$                       | 207,754   | \$ | 997,881                                     | Student Payroll         |  |  |  |
| \$                             | 555,335   | \$                       | 227,281   | \$ | 782,617                                     | Benefits                |  |  |  |
| \$                             | 2,213,580 | \$                       | 306,238   | \$ | 2,519,817                                   | Goods & Services        |  |  |  |
| \$                             | 850,000   |                          |           | \$ | 850,000                                     | Bond Allocation         |  |  |  |
| \$                             | 108,499   |                          |           | \$ | 108,499                                     | Fund Balance change     |  |  |  |
| \$                             | 492,000   |                          |           | \$ | 492,000                                     | Debt Policy Reserves    |  |  |  |
|                                |           |                          |           |    |                                             |                         |  |  |  |
| \$                             | 6,413,903 | \$                       | 1,442,522 | \$ | 7,856,425                                   | Total Funds Distributed |  |  |  |

## FY 12 Expenses / Disbursements