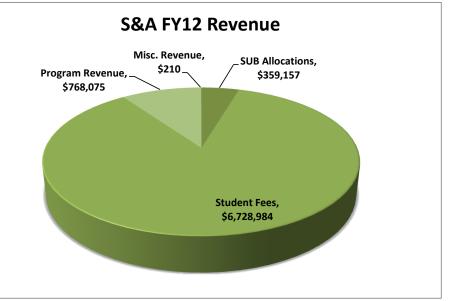

## **FY12 STUDENT ACTIVITIES FUNDS**

|                 | S&A FY12 Revenue |
|-----------------|------------------|
| \$<br>359,157   | SUB Allocations  |
| \$<br>6,728,984 | Student Fees     |
| \$<br>768,075   | Program Revenue  |
| \$<br>210       | Misc. Revenue    |
| \$<br>7,856,425 | Total Revenue    |