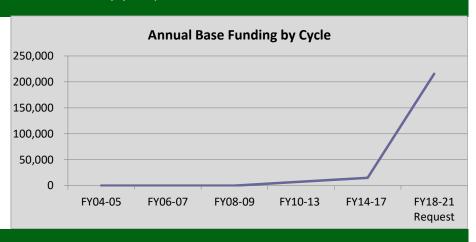

# (Provide the data for the chart below on the second tab. The chart will auto populate.)

Office of Undergraduate Research

Project

4001700004

Submitted By

Anne Egger (annegger@geology.cwu.edu)

### **ANNUAL S&A BASE FUNDING REQUEST**

\$217.79

Name of Program, Activity, or Service

Office of Undergraduate Research

Project

4001700004

Submitted By

Anne Egger (annegger@geology.cwu.edu)