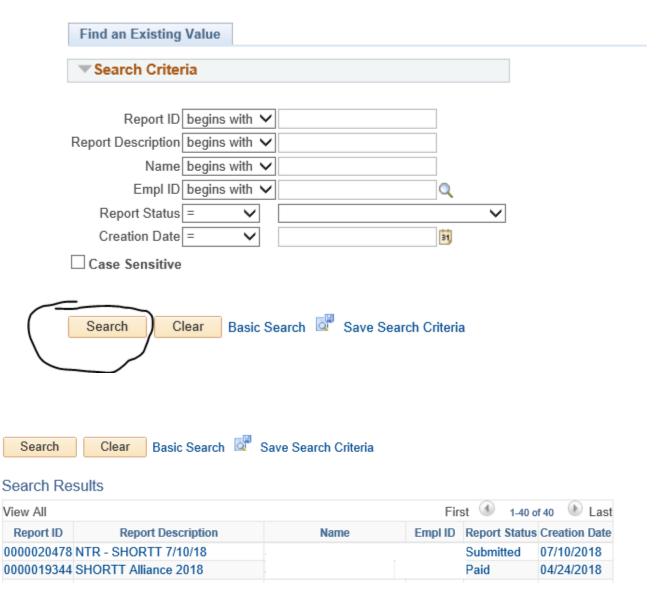

2. Find your existing transaction by clicking on the Search button. Select the appropriate transaction.

#### Expense Report

Enter any information you have and click Search. Leave fields blank for a list of all values.

3. Once you select your transaction, click on the notes icon

View Expense Report Christina Short Report 0000019344 Paid Business Purpose Conference Created 04/24/2018 Christina Short Description SHORTT Alliance 2018 Last Updated 04/25/2018 Stuart Thompson Reference Post State Posted Totals (?) Wiew Printable Version Wiew Analytics Notes Employee Expenses (7 Lines) 772.52 USD Non-Reimbursable Expenses 0.00 USD Cash Advances Applied 0.00 USD Prepaid Expenses 0.00 USD Amount Due to Employee 772.52 USD Amount Due to Supplier  $\checkmark$ By checking this box, I certify the expenses submitted are accurate and comply with expense policy. Submit Expense Report Withdraw Expense Report Submitted On 04/24/2018 Submitted By Christina Short