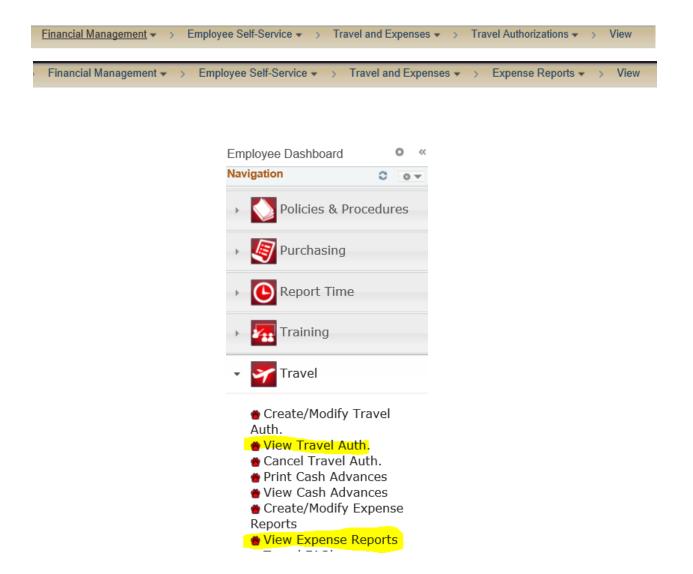

The below instructions provide you the steps required to add your comments.

1. Find your existing travel authorization or expense report. Below are examples of how to navigate to view them. *Note: Once you submit your transaction you will NOT be able to find it under Create/Modify.* 

2. Find your existing transaction by clicking on the Search button. Select the appropriate transaction.