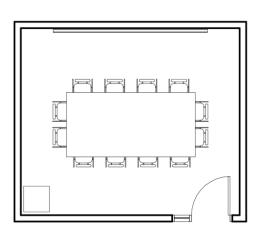

# 000316 Conference Rooms

TYPICAL BUILDING SPACES

#### 1 General

Conferenence rooms are general use spaces designed to support a large number of meeting attendees. Room sizes needs to be verified with the CWU project manager, but CWU typically relies on the following conference room sizes:

- Small = up to 12 people
- Large = between 20-24 attendees with layouts to support multi configurations.

Conference rooms shall have high performance standards for acoustics, AV and IT equipment, and lighting. Large conference rooms should accommodate space for built-in casework.

### 2 Sample Layout







LARGE



## 3 Detailed Space Requirements

| ARCHITECTURAL          |    | MECHANICAL                  | FIXED EQUIPMENT                                                                                               |
|------------------------|----|-----------------------------|---------------------------------------------------------------------------------------------------------------|
| Floor                  |    | Temperature                 | Lectern / Podium                                                                                              |
| Carpet                 | •  | 68°-75° ± 2°F               | Casework <ul> <li>Marker Board</li> <li>Tack Board</li> <li>Smart Board</li> <li>Projection Screen</li> </ul> |
| Concrete (sealed)      |    | Other