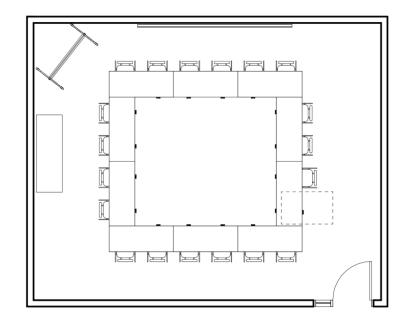

# 000316 Conference Rooms

TYPICAL BUILDING SPACES

#### 1 General

Conferenence rooms are general use spaces designed to support a large number of meeting attendees. Room sizes needs to be verified with the CWU project manager, but CWU typically relies on the following conference room sizes:

- Small = up to 12 people
- Large = between 20-24 attendees with layouts to support multi configurations.

Conference rooms shall have high performance standards for acoustics, AV and IT equipment, and lighting. Large conference rooms should accommodate space for built-in casework.

### 2 Sample Layout







LARGE



## 3 Detailed Space Requirements

| ARCHITECTURAL          |    | MECHANICAL                  | FIXED EQUIPMENT                                                                                               |
|------------------------|----|-----------------------------|---------------------------------------------------------------------------------------------------------------|
| Floor                  |    | Temperature                 | Lectern / Podium                                                                                              |
| Carpet                 | •  | 68°-75° ± 2°F               | Casework <ul> <li>Marker Board</li> <li>Tack Board</li> <li>Smart Board</li> <li>Projection Screen</li> </ul> |
| Concrete (sealed)      |    | Other