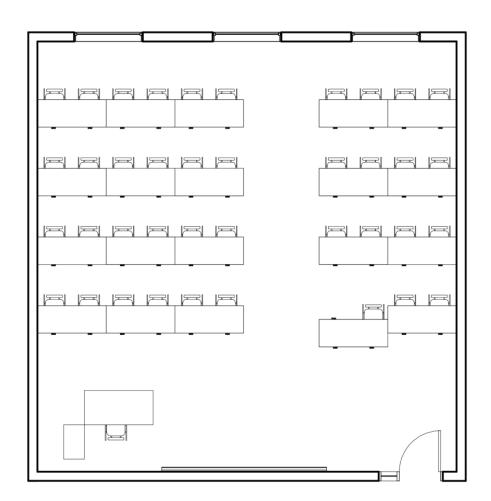

## 1 General

Instructional Spaces that are specifically used for computer classrooms shall be sized for 36 seats with at least one aisle to provide passage between the rows of workstations. Each computer tables shall be 24 inches by 60 inches with at least one height adjustable table for ADA accessible workstation. Power outlets shall be intstalled on walls to avoid having floor outlets.

## 2 Sample Layout