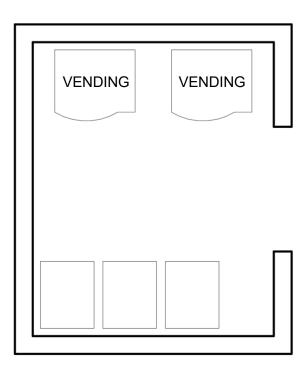

## General

CWU partners with outside vendors to provide students with conveniently located refreshment options. Generally, at least one vending area is required per building with ample space for at least two vending machines and space for trash/recycling receptacles.

## **Sample Layout**