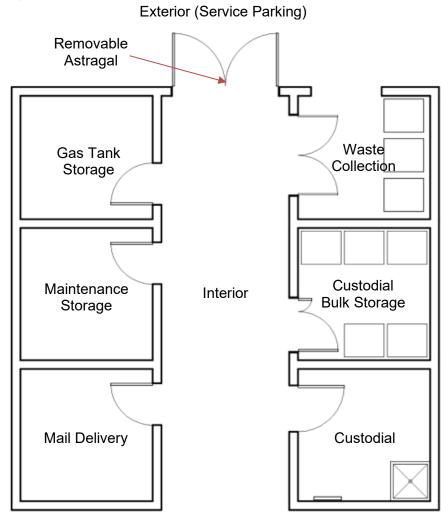

### 1 General

Service and receiving areas shall include spaces such as mail delivery room, storage, and custodial rooms. Receiving areas shall be level with grade. Programmatic arrangements shall be verified with the CWU project manager based on the sequence of operations for deliveries, storage, etc.... Gas tank storage may be provided if needed. Storage spaces for paper products, bulk chemical, and custodial equipment shall be provided near the service entrance/loading dock. The width of the opening that leads to the loading/unloading area shall be at least 60 inches and it shall have a pair of out-swinging doors with a removable astragal. Exhaust systems shall be non-recirculating. Four duplex electrical outlets with GFCI shall be mounted at the height of 36 inches. An occupant sensor light switch is preferred.

## 2 Sample Layout