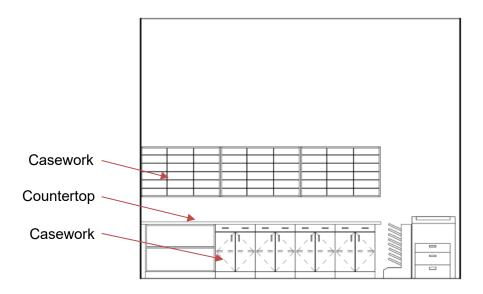

## 2 Sample Layout

## 3 Detailed Space Requirements

| ARCHITECTURAL                | MECHANICAL                  | FIXED EQUIPMENT                                                    |
|------------------------------|-----------------------------|--------------------------------------------------------------------|
| Floor                        | Temperature                 | Lectern / Podium                                                   |
| Carpet                       | 68°-75° ± 2°F               | • Casework •                                                       |
| Concrete (sealed)            | Other                       | Marker Board                                                       |
| Porcelain Tile               | Humidity                    | Tack Board •                                                       |
| Resilient                    | • Controlled                | Smart Board                                                        |
| other                        | Uncontrolled                | Projection Screen                                                  |
|                              | <del></del>                 | Lockers                                                            |
| Base                         | other                       | Wall-Mounted Shelving                                              |
| None                         |                             | Compressed Gas Storage                                             |
| Resilient                    | •                           | Shower Curtain                                                     |
| Wood                         | PLUMBING                    |                                                                    |
| Tile                         | Compressed Air, 100 psi (A) |                                                                    |
| other                        | <br>Vacuum                  | <del></del>                                                        |
|                              | Floor Drain (FD)            | <del></del>                                                        |
| Walls                        | Potable hot/cold water      | other                                                              |
| GWB, Metal Studs             | <ul> <li>Sink</li> </ul>    |                                                                    |
| Paint                        | • Toilet                    |                                                                    |
| Wainscot                     | Shower                      | FURNISHINGS                                                        |
| Tile                         |                             | Tables                                                             |
| Mold-Resistant GWB           | other                       | Chairs                                                             |
|                              |                             | Instructor's Chair                                                 |
| Ceiling                      |                             | Computer                                                           |
| Open                         | ELECTRICAL                  | Printer                                                            |
| Acoustic Ceiling Panel       | • 110V, 20A, 1 Phase        | Office Workstation                                                 |
| Gypsum Board, Paint          | 208V, 30A, 1 Phase          | Bookcase                                                           |
| Height                       | 9' Floor Boxes              | File Cabinets                                                      |
|                              | Lighting Level              | File Cabinets Open Shelving (Freestanding) Fixed Height Demo Table |
| Doors                        | Manual Dimming              | Fixed Height Demo Table                                            |
| Door Material                | WD Occupancy Sensors        | Adjust. Height Demo Table                                          |
| Frame Material               | HM                          | <ul><li>Adjust. Height Demo Table</li><li>Copier</li></ul>         |
| 3'-0" x 7'-0"                | • other                     | Biowaste Disposal                                                  |
| 3'-6" x 7'-0"                |                             | Sharps Container                                                   |
| 6'-0" x 7'-0"                |                             | Refrigerator                                                       |
| other                        | TELECOM / AUDIO VISUAL      | Microwave                                                          |
|                              | Data/Telecom Outlet         | •                                                                  |
| Windows                      | Projector                   | <del></del>                                                        |
| Interior Relight             | <ul> <li>Audio</li> </ul>   |                                                                    |
| _                            |                             |                                                                    |
| Daylight                     | Other                       |                                                                    |
| Daylight<br>Roll Down Shades | Other                       |                                                                    |