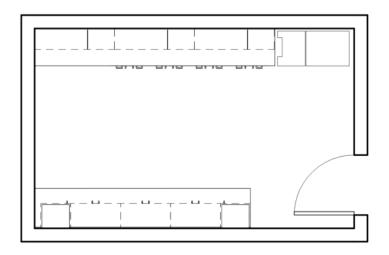

## 000311 DEPARTMENTAL WORKROOM

TYPICAL BUILDING SPACES

## 1 General

Some capital projects at Central Washington University include a Departmental Workroom in the building. Depending on the user groups, program workrooms may also expand to serve as a general break area as well. Types of cabinets and the need for a copier shall be verified by the CWU project manager.

## 2 Sample Layout







## 3 Detailed Space Requirements

| ARCHITECTURAL                | MECHANICAL                  | FIXED EQUIPMENT                                                    |
|------------------------------|-----------------------------|--------------------------------------------------------------------|
| Floor                        | Temperature                 | Lectern / Podium                                                   |
| Carpet                       | 68°-75° ± 2°F               | • Casework •                                                       |
| Concrete (sealed)            | Other                       | Marker Board                                                       |
| Porcelain Tile               | Humidity                    | Tack Board •