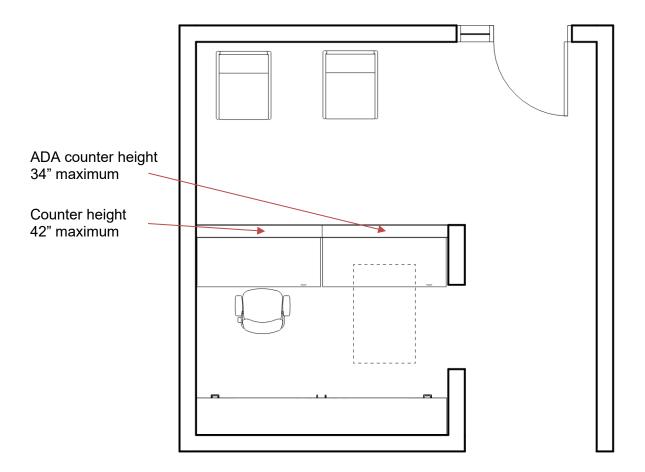

## General

Reception Areas shall have a designated waiting area, and at least 2 workstations for reception staffs, including 1 ADA accessible workstation. The height of the reception counter shall be 42 inches and shall provide a portion of the counter that is ADA compliant. Sufficient casework shall be provided for the reception staffs to store documents and equipment.

## **Sample Layout**