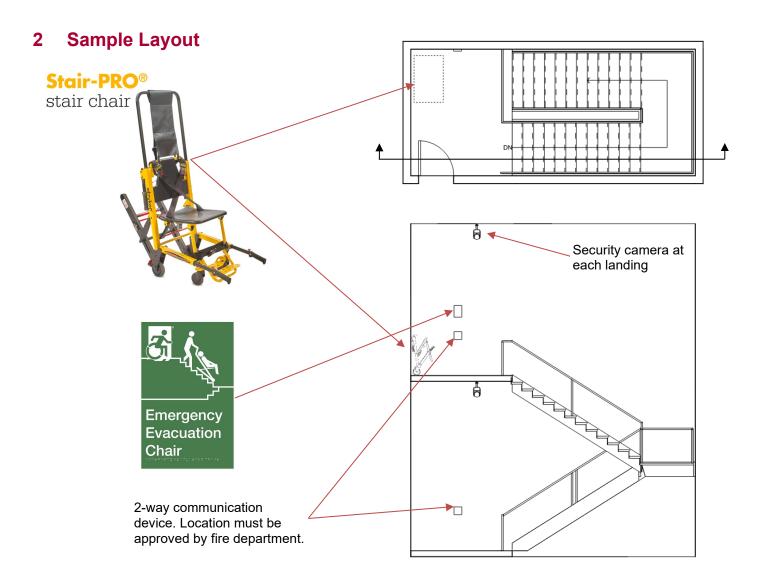

## 1 General

Where Interior Exit Stairways are required for means of egress floor space shall be provided for an area of refuge even if the requirement is exempt from the building code. Stairs shall also be provided with a 2-way communication device and a security camera at each landing located above the grade level exit. The topmost stair landing shall be provided with one foldable, compact, wall mounted "stair-chair" to assist for stair descent in the case of an emergency.

## **REMARKS:**

The "stair-chair" basis of design is the Stryker Stair-Pro, model 6252 or approved equal.