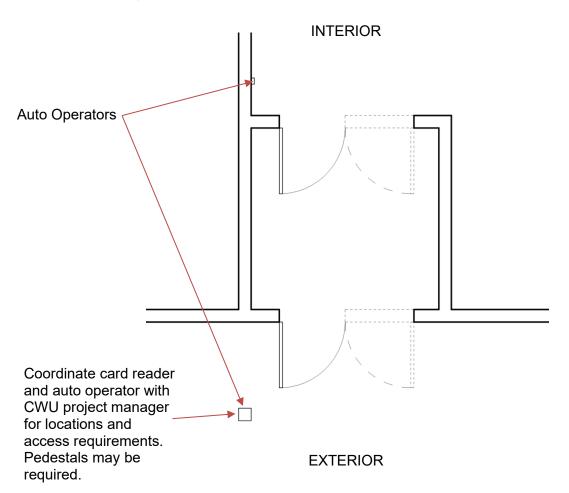

## General

All building entrances shall have a vestibule at least 10'-0" in length with an appropriate slip-resistant and durable floor covering serving as a walk off mat. Entry door sequencing shall have auto operators and card key readers for after-hour use. Knox box locations shall be coordinated with the Fire Department. Building lobbies or attended reception areas are not necessarily required and will be determined by the user group and programming needs. The doors shall be single or double doors according to design needs. Auto operators shall be installed both in and out of the vestibule for ease of access. A recessed and removable walk-off mat is preferred.